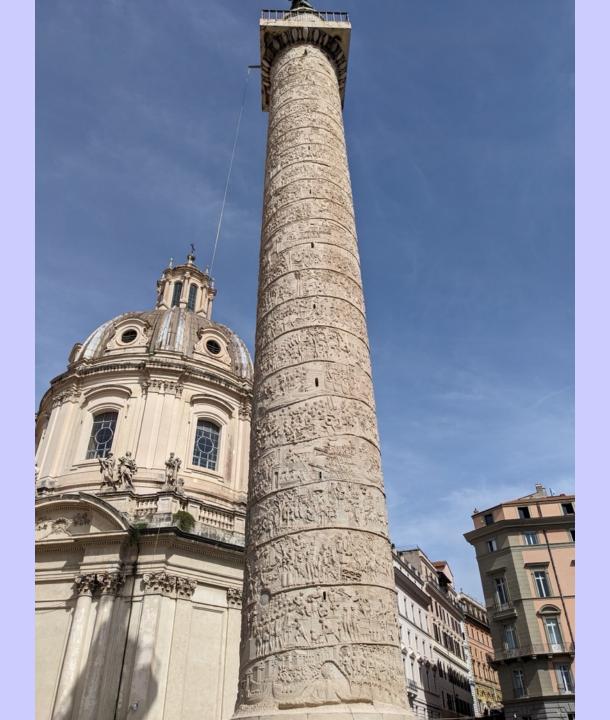

a knife and a horn to signal the completion of the procedure.

#### **BUZO**

Ya en los tiempos de Leonardo se experimentaban sistemas para trabajar bajo del agua a una cierta profundidad. Leonardo dibuja un traje de buceo de cuero compuesto por un chaquetón, unos pantalones y una máscara con gafas de cristal. La hinchazón del chaquetón, destinado a contener dentro de un odre la reserva de aire, está sostenido por una estructura de círculos de hierro. Con la convicción de que esta reserva pudiera durar



### THE VATICAN MUSEUM

























#### MOSAIC FLOOR, ONE OF MANY

# **TAPESTRIES**















## SANT' AGNESE IN AGONE

# BASILICA OF SANT' LAWRENCE IN LUCINA





## TRINITA DEI MONTI (CHURCH)

#### TELEPHONE BOOTH



### (NEARLY EXTINCT)



## MARCUS AURELIUS COLUMN





# DOMUS TIBERIANA – ROMAN FORUM



#### THE COLOSSEUM







### ARCH OF CONSTANTINE





## PALATINE HILL RUINS ABOVE CIRCUS MAXIMUS







### TIBER RIVER



### PONTE FABRICIO