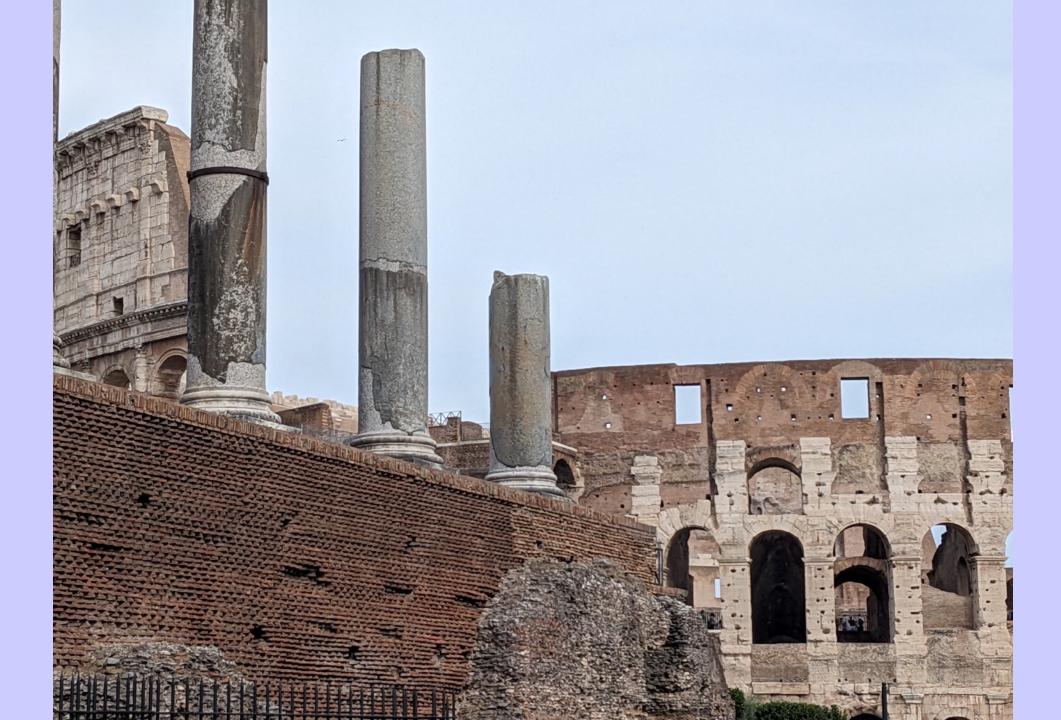

.

#### **BUZO**

Ya en los tiempos de Leonardo se experimentaban sistemas para trabajar bajo del agua a una cierta profundidad. Leonardo dibuja un traje de buceo de cuero compuesto por un chaquetón, unos pantalones y una máscara con gafas de cristal. La hinchazón del chaquetón, destinado a contener dentro de un odre la reserva de aire, está sostenido por una estructura de círculos de hierro. Con la convicción de que esta reserva pudiera durar



### THE VATICAN MUSEUM

























#### MOSAIC FLOOR, ONE OF MANY

# **TAPESTRIES**















## SANT' AGNESE IN AGONE

# BASILICA OF SANT' LAWRENCE IN LUCINA





## TRINITA DEI MONTI (CHURCH)

#### TELEPHONE BOOTH



### (NEARLY EXTINCT)



## MARCUS AURELIUS COLUMN





# DOMUS TIBERIANA – ROMAN FORUM



#### THE COLOSSEUM







### ARCH OF CONSTANTINE





## PALATINE HILL RUINS ABOVE CIRCUS MAXIMUS







### TIBER RIVER



### PONTE FABRICIO