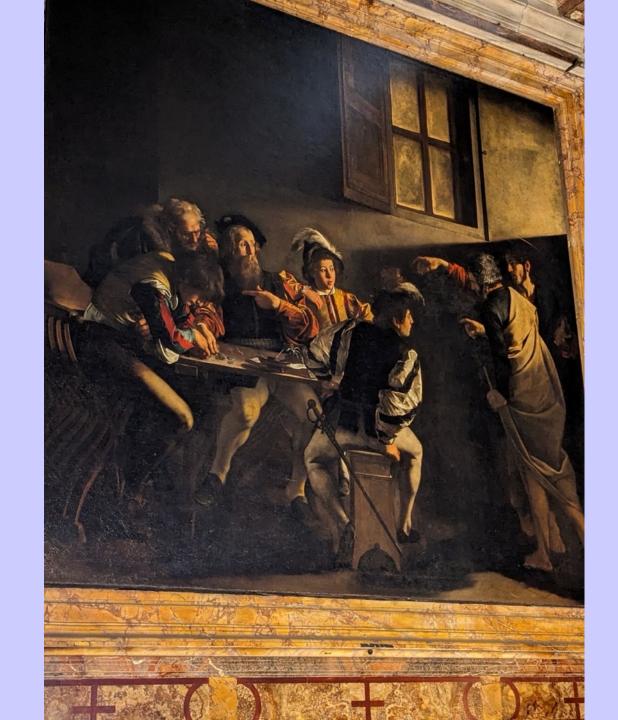

## TOURISTS – CROWDS EVERYWHERE

A CHURCH
FOR SUNDAY
MASS IN
ENGLISH,
11:00 AM

CARAVAGGIO'S
"THE CALLING
OF ST.
MATTHEW"

CARAVAGGIO'S
"THE
INSPIRATION
OF ST.
MATTHEW"