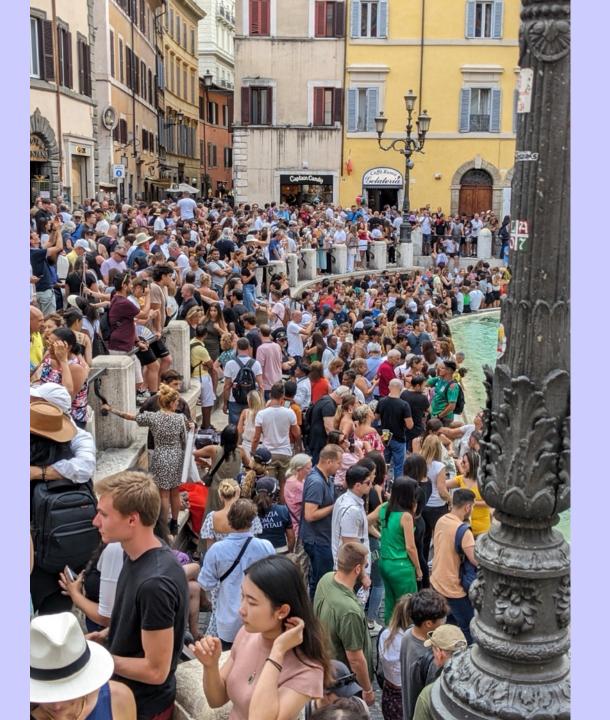

## TOURISTS – CROWDS EVERYWHERE

A CHURCH
FOR SUNDAY
MASS IN
ENGLISH,
11:00 AM

CARAVAGGIO'S
"THE CALLING
OF ST.
MATTHEW"

CARAVAGGIO'S
"THE
INSPIRATION
OF ST.
MATTHEW"