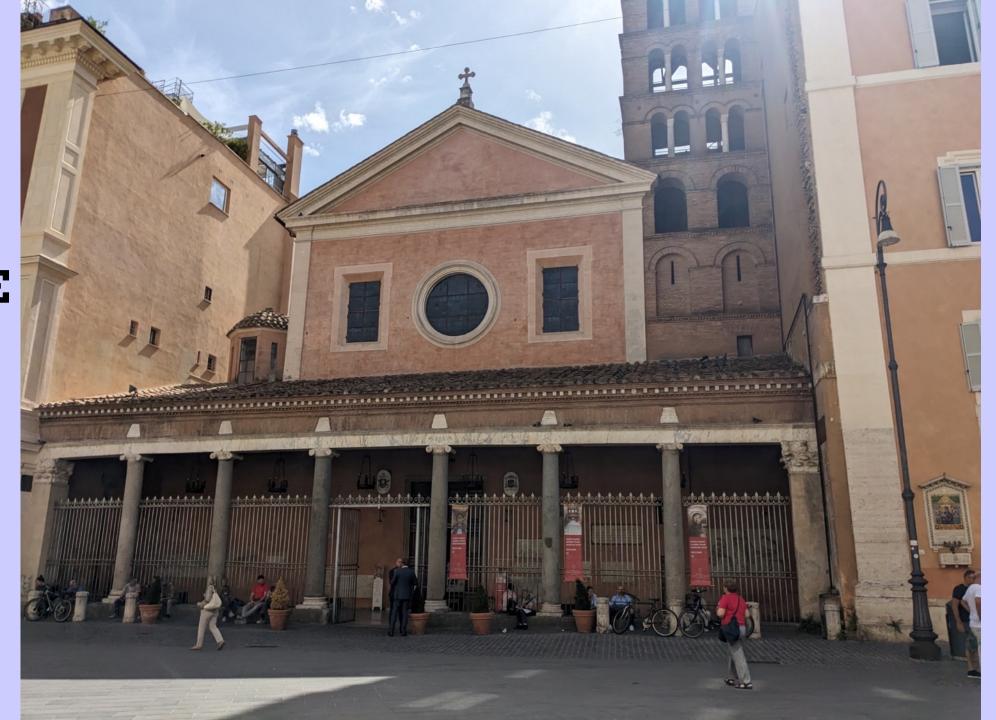

e to be utilized for returning to the surface or deep diving. There are also sandbags as weights, a long rope, a knife and a horn to signal the completion of the procedure.

#### **BUZO**

Ya en los tiempos de Leonardo se experimentaban sistemas para trabajar bajo del agua a una cierta profundidad. Leonardo dibuja un traje de buceo de cuero compuesto por un chaquetón, unos pantalones y una máscara con gafas de cristal. La hinchazón del chaquetón, destinado a contener dentro de un odre la reserva de aire, está sostenido por una estructura de círculos de hierro. Con la convicción de que esta reserva pudiera durar



### THE VATICAN MUSEUM

























#### MOSAIC FLOOR, ONE OF MANY

# **TAPESTRIES**















## SANT' AGNESE IN AGONE

# BASILICA OF SANT' LAWRENCE IN LUCINA





## TRINITA DEI MONTI (CHURCH)

#### TELEPHONE BOOTH



### (NEARLY EXTINCT)



## MARCUS AURELIUS COLUMN





# DOMUS TIBERIANA – ROMAN FORUM



#### THE COLOSSEUM







### ARCH OF CONSTANTINE





## PALATINE HILL RUINS ABOVE CIRCUS MAXIMUS







### TIBER RIVER



### PONTE FABRICIO