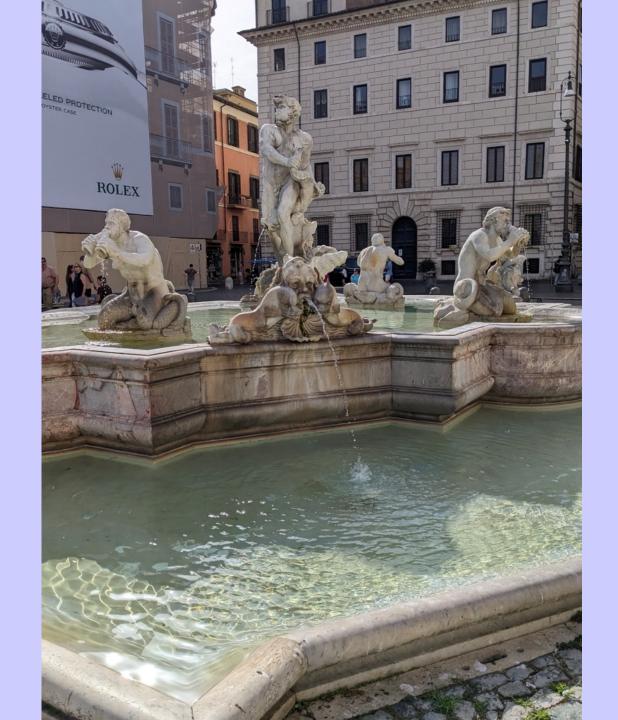

#### TREVI FOUNTAIN





## TOURISTS – CROWDS EVERYWHERE

A CHURCH
FOR SUNDAY
MASS IN
ENGLISH,
11:00 AM



CARAVAGGIO'S
"THE CALLING
OF ST.
MATTHEW"





CARAVAGGIO'S
"THE
INSPIRATION
OF ST.
MATTHEW"



#### PIAZZA NAVARO







#### MONUMENT TO VICTOR EMMANUEL II



# PORTA SAN PAULO





## TEATRO MARCELLO



## TEMPLES OF APOLLO SOSIANO AND BELLONA





#### CHIESA DI SANT' ANGELO IN PESCHERIA





#### LARGO DI TORRE ARGENTINA

LEONARDO
DI VINCI
EXHIBIT
INVENTIONS
FROM
DRAWINGS

TANK





#### MACHINE GUN

#### **CATAPULT**





#### TURRET GUNS

#### **MORTAR**







SWIM FLIPPERS AND LIFE PRESERVER

certa profondità. Leonardo concepisce uno scafandro in cuoio composto da giubbone, calzoni e maschera con occhiali di vetro. Il rigonfiamento della giubba, destinato a contenere in un otre la riserva d'aria, è sostenuto da una struttura di cerchi di ferro. Con la convinzione che questa riserva potesse durare a lungo, Leonardo prevede un sacco di pelle ermeticamente chiuso e fornito di una valvola da utiliz