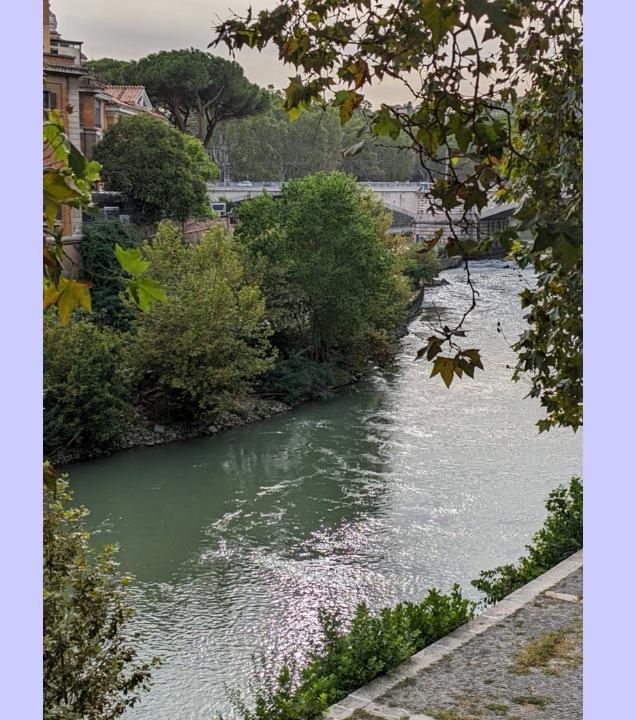

a a una cierta profundidad. Leonardo dibuja un traje de buceo de cuero compuesto por un chaquetón, unos pantalones y una máscara con gafas de cristal. La hinchazón del chaquetón, destinado a contener dentro de un odre la reserva de aire, está sostenido por una estructura de círculos de hierro. Con la convicción de que esta reserva pudiera durar



### THE VATICAN MUSEUM

























#### MOSAIC FLOOR, ONE OF MANY

# **TAPESTRIES**















## SANT' AGNESE IN AGONE

# BASILICA OF SANT' LAWRENCE IN LUCINA





## TRINITA DEI MONTI (CHURCH)

#### TELEPHONE BOOTH



### (NEARLY EXTINCT)



## MARCUS AURELIUS COLUMN





# DOMUS TIBERIANA – ROMAN FORUM



#### THE COLOSSEUM







### ARCH OF CONSTANTINE





## PALATINE HILL RUINS ABOVE CIRCUS MAXIMUS







### TIBER RIVER



### PONTE FABRICIO