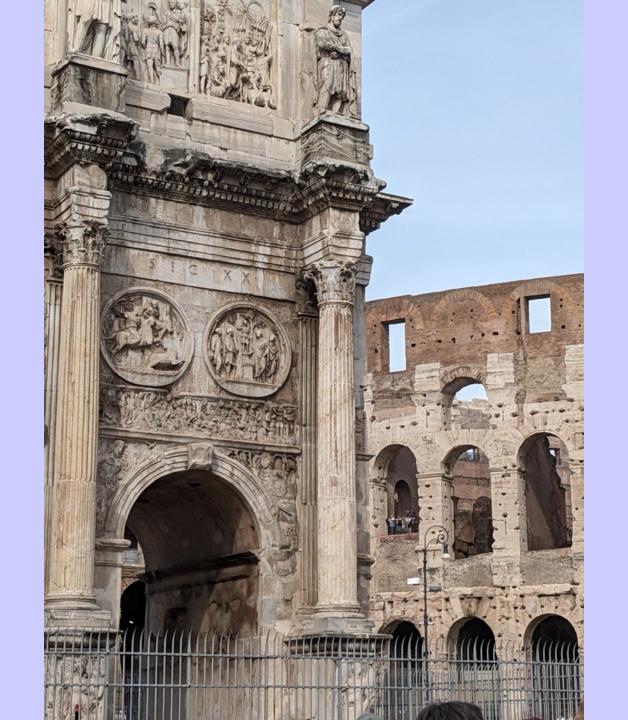

iempos de Leonardo se experimentaban sistemas para trabajar bajo del agua a una cierta profundidad. Leonardo dibuja un traje de buceo de cuero compuesto por un chaquetón, unos pantalones y una máscara con gafas de cristal. La hinchazón del chaquetón, destinado a contener dentro de un odre la reserva de aire, está sostenido por una estructura de círculos de hierro. Con la convicción de que esta reserva pudiera durar



### THE VATICAN MUSEUM

























#### MOSAIC FLOOR, ONE OF MANY

# **TAPESTRIES**















## SANT' AGNESE IN AGONE

# BASILICA OF SANT' LAWRENCE IN LUCINA





## TRINITA DEI MONTI (CHURCH)

#### TELEPHONE BOOTH



### (NEARLY EXTINCT)



## MARCUS AURELIUS COLUMN





# DOMUS TIBERIANA – ROMAN FORUM



#### THE COLOSSEUM







### ARCH OF CONSTANTINE





## PALATINE HILL RUINS ABOVE CIRCUS MAXIMUS







### TIBER RIVER



### PONTE FABRICIO