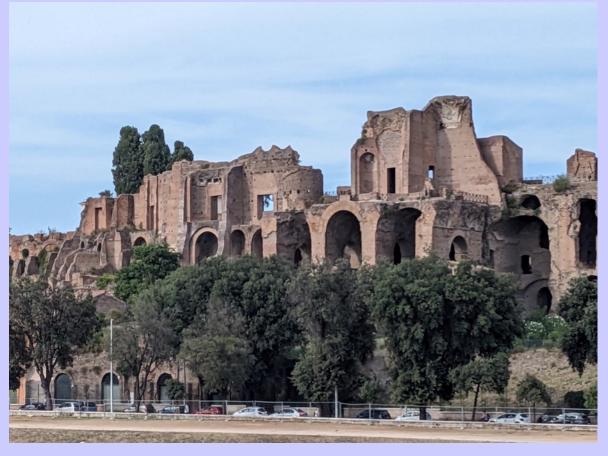

mpos de Leonardo se experimentaban sistemas para trabajar bajo del agua a una cierta profundidad. Leonardo dibuja un traje de buceo de cuero compuesto por un chaquetón, unos pantalones y una máscara con gafas de cristal. La hinchazón del chaquetón, destinado a contener dentro de un odre la reserva de aire, está sostenido por una estructura de círculos de hierro. Con la convicción de que esta reserva pudiera durar



### THE VATICAN MUSEUM

























#### MOSAIC FLOOR, ONE OF MANY

# **TAPESTRIES**















## SANT' AGNESE IN AGONE

# BASILICA OF SANT' LAWRENCE IN LUCINA





## TRINITA DEI MONTI (CHURCH)

#### TELEPHONE BOOTH



### (NEARLY EXTINCT)



## MARCUS AURELIUS COLUMN





# DOMUS TIBERIANA – ROMAN FORUM



#### THE COLOSSEUM







### ARCH OF CONSTANTINE





## PALATINE HILL RUINS ABOVE CIRCUS MAXIMUS







### TIBER RIVER



### PONTE FABRICIO