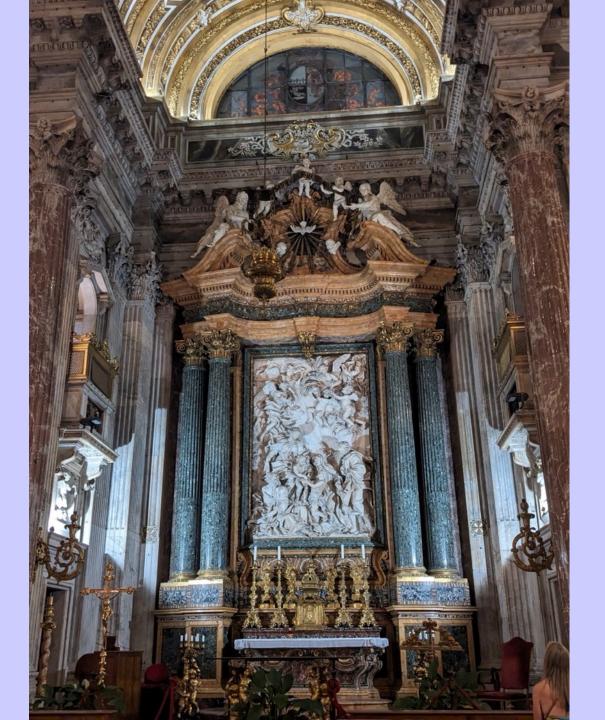

lso provides a windbag, hermetically sealed and equipped with a valve to be utilized for returning to the surface or deep diving. There are also sandbags as weights, a long rope, a knife and a horn to signal the completion of the procedure.

#### **BUZO**

Ya en los tiempos de Leonardo se experimentaban sistemas para trabajar bajo del agua a una cierta profundidad. Leonardo dibuja un traje de buceo de cuero compuesto por un chaquetón, unos pantalones y una máscara con gafas de cristal. La hinchazón del chaquetón, destinado a contener dentro de un odre la reserva de aire, está sostenido por una estructura de círculos de hierro. Con la convicción de que esta reserva pudiera durar



### THE VATICAN MUSEUM

























#### MOSAIC FLOOR, ONE OF MANY

# **TAPESTRIES**















## SANT' AGNESE IN AGONE

# BASILICA OF SANT' LAWRENCE IN LUCINA





## TRINITA DEI MONTI (CHURCH)

#### TELEPHONE BOOTH



### (NEARLY EXTINCT)



## MARCUS AURELIUS COLUMN





# DOMUS TIBERIANA – ROMAN FORUM



#### THE COLOSSEUM







### ARCH OF CONSTANTINE





## PALATINE HILL RUINS ABOVE CIRCUS MAXIMUS







### TIBER RIVER



### PONTE FABRICIO