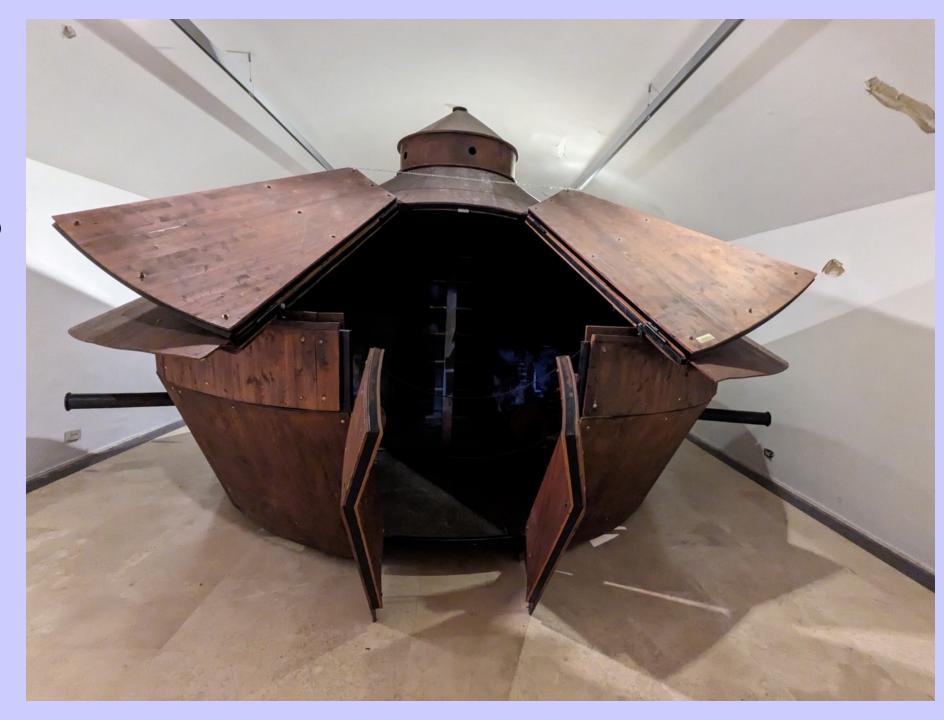

#### LARGO DI TORRE ARGENTINA

LEONARDO
DI VINCI
EXHIBIT
INVENTIONS
FROM
DRAWINGS

TANK

#### **MORTAR**

SWIM FLIPPERS AND LIFE PRESERVER

certa profondità. Leonardo concepisce uno scafandro in cuoio composto da giubbone, calzoni e maschera con occhiali di vetro. Il rigonfiamento della giubba, destinato a contenere in un otre la riserva d'aria, è sostenuto da una struttura di cerchi di ferro. Con la convinzione che questa riserva potesse durare a lungo, Leonardo prevede un sacco di pelle ermeticamente chiuso e fornito di una valvola da utilizzare per la salita o la discesa subacquea. Sono inoltre presenti sacchi di sabbia come zavorra, una lunga corda, un coltello e un corno per segnalare la fine delle operazioni.