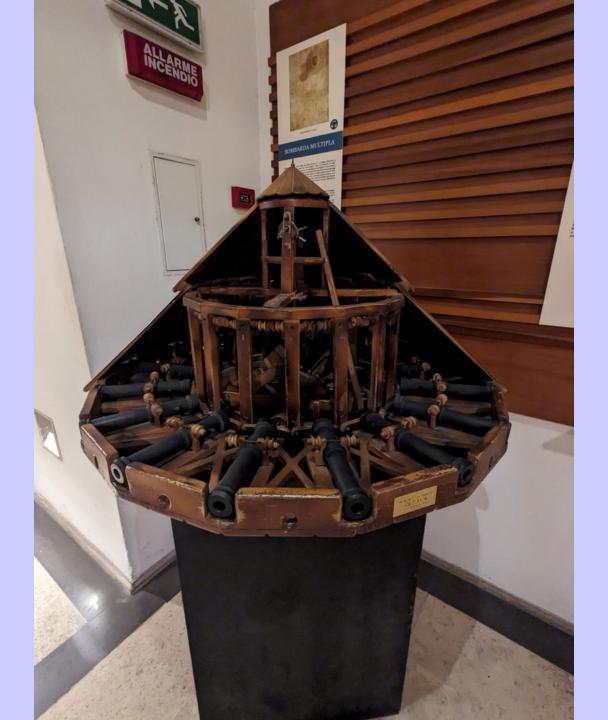

#### TREVI FOUNTAIN





## TOURISTS – CROWDS EVERYWHERE

A CHURCH
FOR SUNDAY
MASS IN
ENGLISH,
11:00 AM



CARAVAGGIO'S
"THE CALLING
OF ST.
MATTHEW"





CARAVAGGIO'S
"THE
INSPIRATION
OF ST.
MATTHEW"



#### PIAZZA NAVARO







#### MONUMENT TO VICTOR EMMANUEL II



# PORTA SAN PAULO





## TEATRO MARCELLO



## TEMPLES OF APOLLO SOSIANO AND BELLONA





#### CHIESA DI SANT' ANGELO IN PESCHERIA





#### LARGO DI TORRE ARGENTINA

LEONARDO
DI VINCI
EXHIBIT
INVENTIONS
FROM
DRAWINGS

TANK





#### MACHINE GUN

#### **CATAPULT**





#### TURRET GUNS

#### **MORTAR**







SWIM FLIPPERS AND LIFE PRESERVER

certa profondità. Leonardo concepisce uno scafandro in cuoio composto da giubbone, calzoni e maschera con occhiali di vetro. Il rigonfiamento della giubba, destinato a contenere in un otre la riserva d'aria, è sostenuto da una struttura di cerchi di ferro. Con la convinzione che questa riserva potesse durare a lungo, Leonardo prevede un sacco di pelle ermeticamente chiuso e fornito di una valvola da utilizzare per la salita o la discesa subacquea. Sono inoltre presenti sacchi di sabbia come zavorra, una lunga corda, un coltello e un corno per segnalare la fine delle operazioni.

#### **DIVING SUIT**

Already in Leonardo's time mechanisms to enable a person to work in water at a certain depth were being tested. Leo