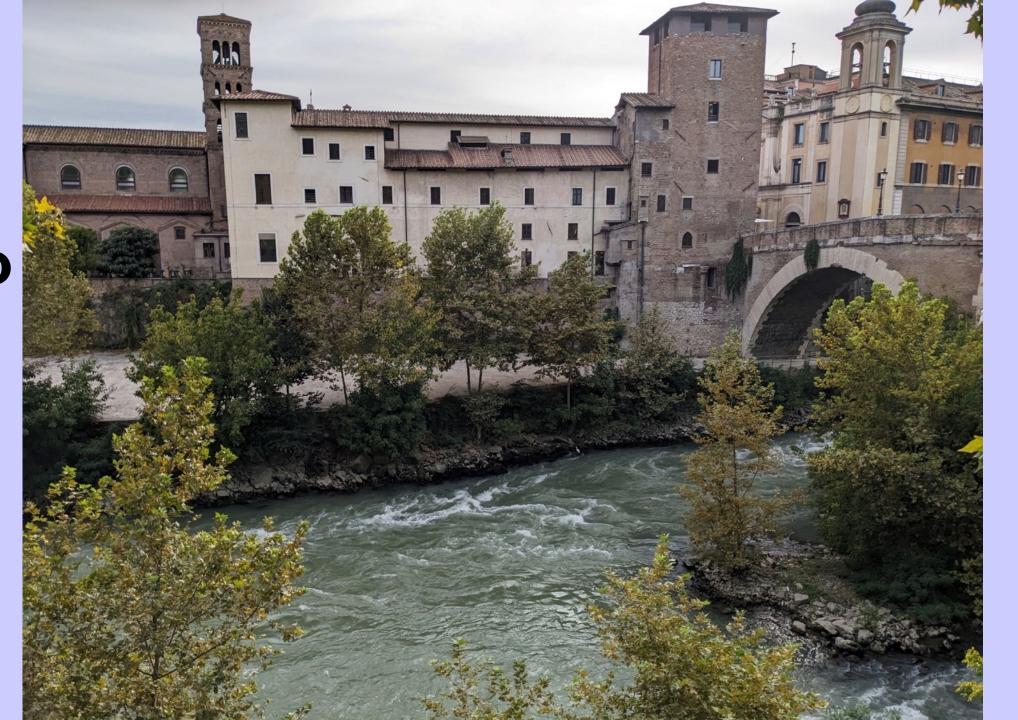

idad. Leonardo dibuja un traje de buceo de cuero compuesto por un chaquetón, unos pantalones y una máscara con gafas de cristal. La hinchazón del chaquetón, destinado a contener dentro de un odre la reserva de aire, está sostenido por una estructura de círculos de hierro. Con la convicción de que esta reserva pudiera durar



### THE VATICAN MUSEUM

























#### MOSAIC FLOOR, ONE OF MANY

# **TAPESTRIES**















## SANT' AGNESE IN AGONE

# BASILICA OF SANT' LAWRENCE IN LUCINA





## TRINITA DEI MONTI (CHURCH)

#### TELEPHONE BOOTH



### (NEARLY EXTINCT)



## MARCUS AURELIUS COLUMN





# DOMUS TIBERIANA – ROMAN FORUM



#### THE COLOSSEUM







### ARCH OF CONSTANTINE





## PALATINE HILL RUINS ABOVE CIRCUS MAXIMUS







### TIBER RIVER



### PONTE FABRICIO