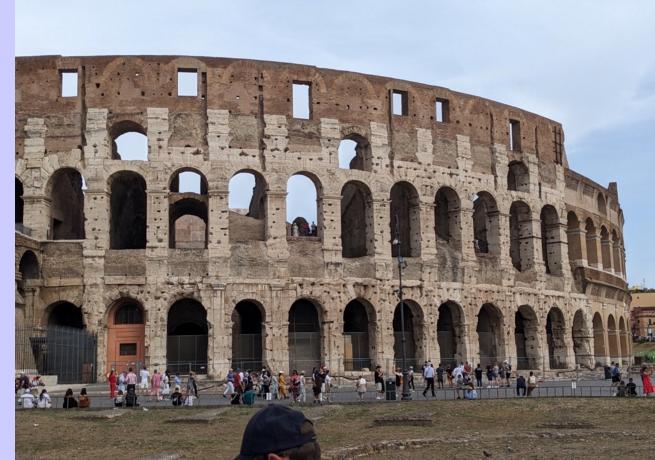

re.

#### **BUZO**

Ya en los tiempos de Leonardo se experimentaban sistemas para trabajar bajo del agua a una cierta profundidad. Leonardo dibuja un traje de buceo de cuero compuesto por un chaquetón, unos pantalones y una máscara con gafas de cristal. La hinchazón del chaquetón, destinado a contener dentro de un odre la reserva de aire, está sostenido por una estructura de círculos de hierro. Con la convicción de que esta reserva pudiera durar



### THE VATICAN MUSEUM

























#### MOSAIC FLOOR, ONE OF MANY

# **TAPESTRIES**















## SANT' AGNESE IN AGONE

# BASILICA OF SANT' LAWRENCE IN LUCINA





## TRINITA DEI MONTI (CHURCH)

#### TELEPHONE BOOTH



### (NEARLY EXTINCT)



## MARCUS AURELIUS COLUMN





# DOMUS TIBERIANA – ROMAN FORUM



#### THE COLOSSEUM







### ARCH OF CONSTANTINE





## PALATINE HILL RUINS ABOVE CIRCUS MAXIMUS







### TIBER RIVER



### PONTE FABRICIO