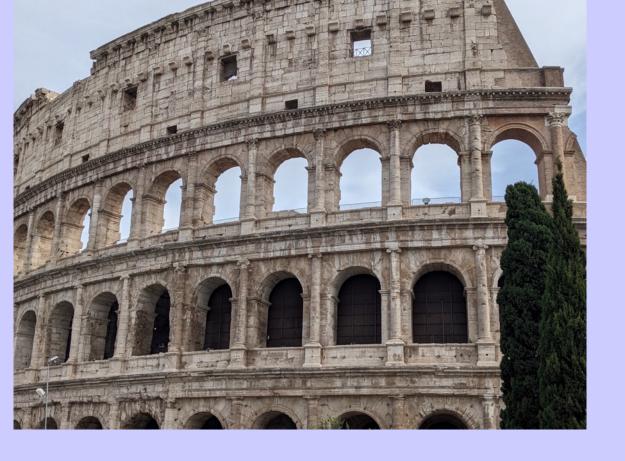

pletion of the procedure.

#### **BUZO**

Ya en los tiempos de Leonardo se experimentaban sistemas para trabajar bajo del agua a una cierta profundidad. Leonardo dibuja un traje de buceo de cuero compuesto por un chaquetón, unos pantalones y una máscara con gafas de cristal. La hinchazón del chaquetón, destinado a contener dentro de un odre la reserva de aire, está sostenido por una estructura de círculos de hierro. Con la convicción de que esta reserva pudiera durar



### THE VATICAN MUSEUM

























#### MOSAIC FLOOR, ONE OF MANY

# **TAPESTRIES**















## SANT' AGNESE IN AGONE

# BASILICA OF SANT' LAWRENCE IN LUCINA





## TRINITA DEI MONTI (CHURCH)

#### TELEPHONE BOOTH



### (NEARLY EXTINCT)



## MARCUS AURELIUS COLUMN





# DOMUS TIBERIANA – ROMAN FORUM



#### THE COLOSSEUM







### ARCH OF CONSTANTINE





## PALATINE HILL RUINS ABOVE CIRCUS MAXIMUS







### TIBER RIVER



### PONTE FABRICIO