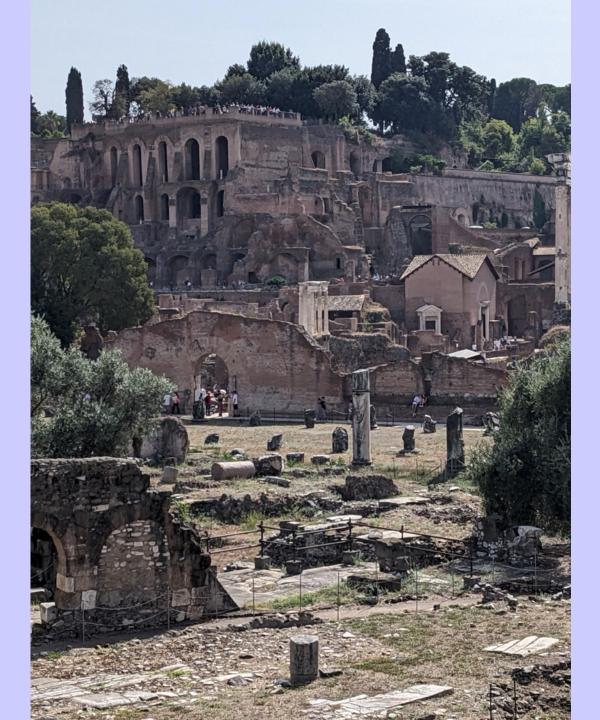

knife and a horn to signal the completion of the procedure.

#### **BUZO**

Ya en los tiempos de Leonardo se experimentaban sistemas para trabajar bajo del agua a una cierta profundidad. Leonardo dibuja un traje de buceo de cuero compuesto por un chaquetón, unos pantalones y una máscara con gafas de cristal. La hinchazón del chaquetón, destinado a contener dentro de un odre la reserva de aire, está sostenido por una estructura de círculos de hierro. Con la convicción de que esta reserva pudiera durar



### THE VATICAN MUSEUM

























#### MOSAIC FLOOR, ONE OF MANY

# **TAPESTRIES**















## SANT' AGNESE IN AGONE

# BASILICA OF SANT' LAWRENCE IN LUCINA





## TRINITA DEI MONTI (CHURCH)

#### TELEPHONE BOOTH



### (NEARLY EXTINCT)



## MARCUS AURELIUS COLUMN





# DOMUS TIBERIANA – ROMAN FORUM



#### THE COLOSSEUM







### ARCH OF CONSTANTINE





## PALATINE HILL RUINS ABOVE CIRCUS MAXIMUS







### TIBER RIVER



### PONTE FABRICIO