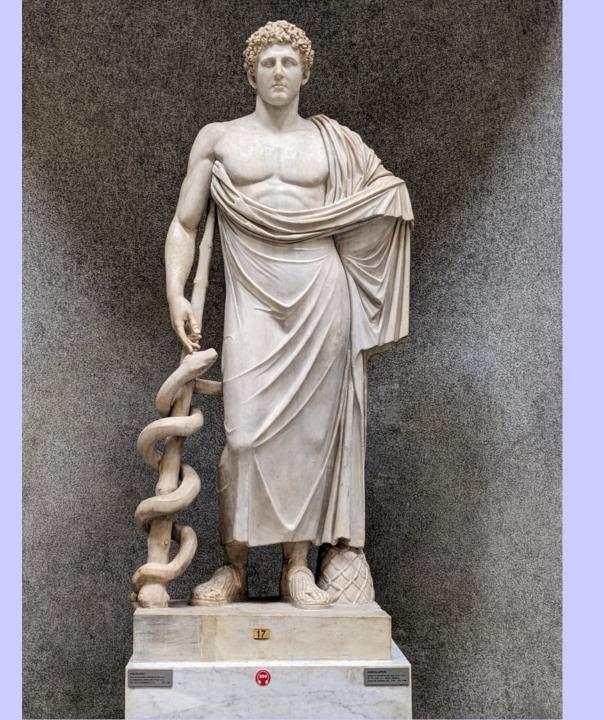

the certainty that this air supply could last for a long while, Leonardo also provides a windbag, hermetically sealed and equipped with a valve to be utilized for returning to the surface or deep diving. There are also sandbags as weights, a long rope, a knife and a horn to signal the completion of the procedure.

#### **BUZO**

Ya en los tiempos de Leonardo se experimentaban sistemas para trabajar bajo del agua a una cierta profundidad. Leonardo dibuja un traje de buceo de cuero compuesto por un chaquetón, unos pantalones y una máscara con gafas de cristal. La hinchazón del chaquetón, destinado a contener dentro de un odre la reserva de aire, está sostenido por una estructura de círculos de hierro. Con la convicción de que esta reserva pudiera durar



### THE VATICAN MUSEUM

























#### MOSAIC FLOOR, ONE OF MANY

# **TAPESTRIES**















## SANT' AGNESE IN AGONE

# BASILICA OF SANT' LAWRENCE IN LUCINA





## TRINITA DEI MONTI (CHURCH)

#### TELEPHONE BOOTH



### (NEARLY EXTINCT)



## MARCUS AURELIUS COLUMN





# DOMUS TIBERIANA – ROMAN FORUM



#### THE COLOSSEUM







### ARCH OF CONSTANTINE





## PALATINE HILL RUINS ABOVE CIRCUS MAXIMUS







### TIBER RIVER



### PONTE FABRICIO