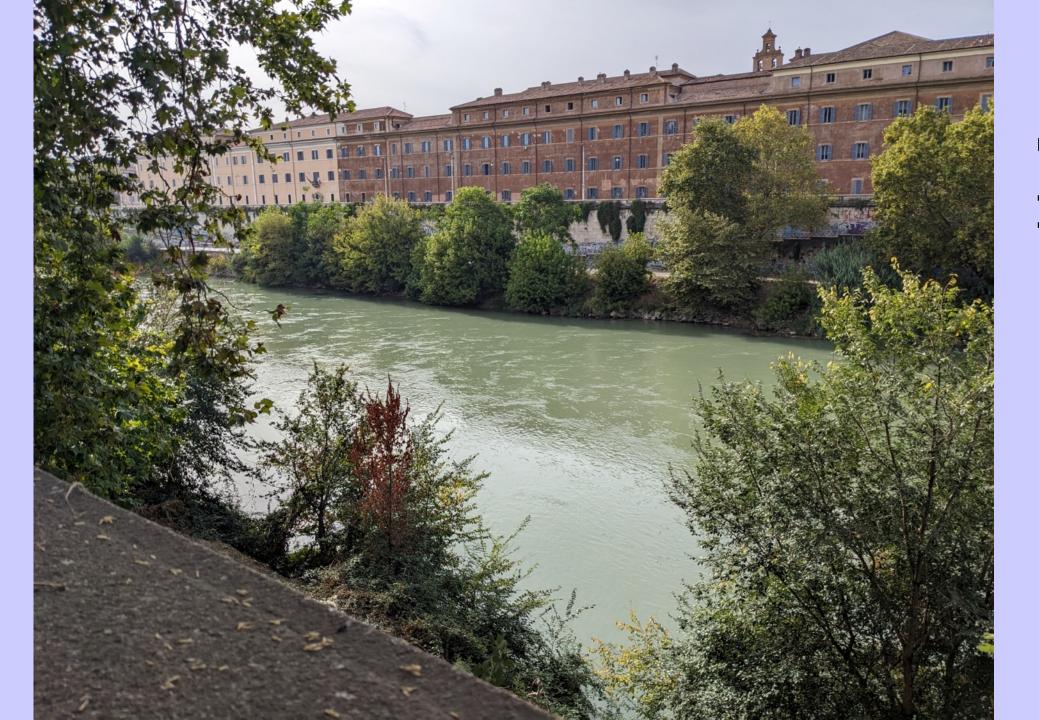

abajar bajo del agua a una cierta profundidad. Leonardo dibuja un traje de buceo de cuero compuesto por un chaquetón, unos pantalones y una máscara con gafas de cristal. La hinchazón del chaquetón, destinado a contener dentro de un odre la reserva de aire, está sostenido por una estructura de círculos de hierro. Con la convicción de que esta reserva pudiera durar



### THE VATICAN MUSEUM

























#### MOSAIC FLOOR, ONE OF MANY

# **TAPESTRIES**















## SANT' AGNESE IN AGONE

# BASILICA OF SANT' LAWRENCE IN LUCINA





## TRINITA DEI MONTI (CHURCH)

#### TELEPHONE BOOTH



### (NEARLY EXTINCT)



## MARCUS AURELIUS COLUMN





# DOMUS TIBERIANA – ROMAN FORUM



#### THE COLOSSEUM







### ARCH OF CONSTANTINE





## PALATINE HILL RUINS ABOVE CIRCUS MAXIMUS







### TIBER RIVER



### PONTE FABRICIO