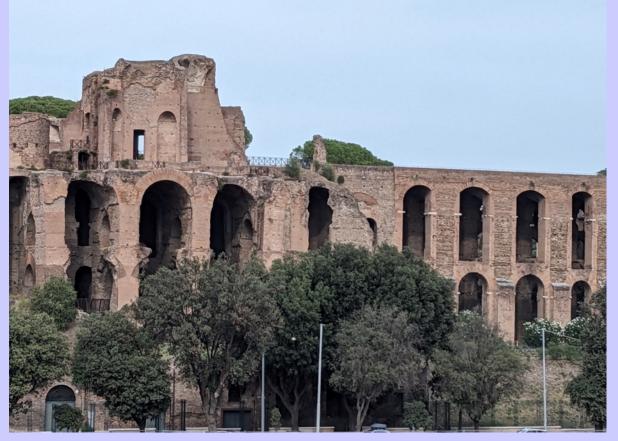

a trabajar bajo del agua a una cierta profundidad. Leonardo dibuja un traje de buceo de cuero compuesto por un chaquetón, unos pantalones y una máscara con gafas de cristal. La hinchazón del chaquetón, destinado a contener dentro de un odre la reserva de aire, está sostenido por una estructura de círculos de hierro. Con la convicción de que esta reserva pudiera durar



### THE VATICAN MUSEUM

























#### MOSAIC FLOOR, ONE OF MANY

# **TAPESTRIES**















## SANT' AGNESE IN AGONE

# BASILICA OF SANT' LAWRENCE IN LUCINA





## TRINITA DEI MONTI (CHURCH)

#### TELEPHONE BOOTH



### (NEARLY EXTINCT)



## MARCUS AURELIUS COLUMN





# DOMUS TIBERIANA – ROMAN FORUM



#### THE COLOSSEUM







### ARCH OF CONSTANTINE





## PALATINE HILL RUINS ABOVE CIRCUS MAXIMUS







### TIBER RIVER



### PONTE FABRICIO