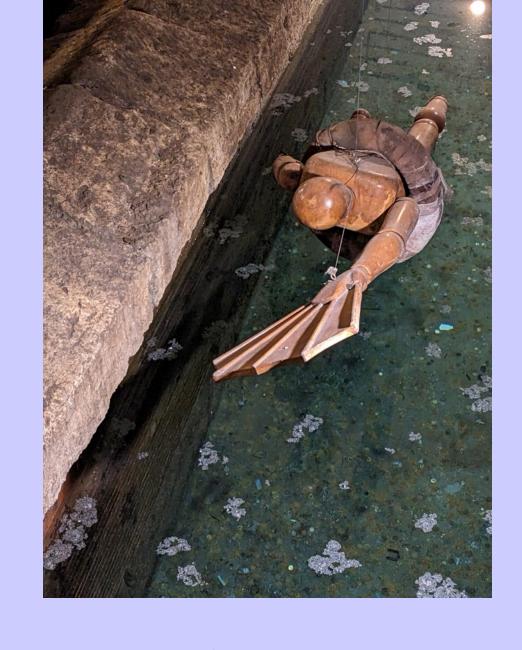

#### **MORTAR**

SWIM FLIPPERS AND LIFE PRESERVER

certa profondità. Leonardo concepisce uno scafandro in cuoio composto da giubbone, calzoni e maschera con occhiali di vetro. Il rigonfiamento della giubba, destinato a contenere in un otre la riserva d'aria, è sostenuto da una struttura di cerchi di ferro. Con la convinzione che questa riserva potesse durare a lungo, Leonardo prevede un sacco di pelle ermeticamente chiuso e fornito di una valvola da utilizzare per la salita o la discesa subacquea. Sono inoltre presenti sacchi di sabbia come zavorra, una lunga corda, un coltello e un corno per segnalare la fine delle operazioni.

#### **DIVING SUIT**

Already in Leonardo's time mechanisms to enable a person to work in water at a certain depth were being tested. Leonardo designs a diving suit in leather, consisting in a heavy jacket, pants and mask with glass goggles. The jacket was to be inflated in order to hold an extra air supply in a windbag, and was reinforced by iron rings. With the certainty that this air supply could last for a long while, Leonardo also provides a windbag, hermetically sealed and equipped with a valve to be utilized for returning to the surface or deep diving. There are also sandbags as weights, a long rope, a knife and a horn to signal the completion of the procedure.

#### **BUZO**

Ya en los tiempos de Leonardo se experimentaban sistemas para trabajar bajo del agua a una cierta profundidad. Leonardo dibuja un traje de buceo de cuero compuesto por un chaquetón, unos pantalones y una máscara con gafas de cristal. La hinchazón del chaquetón, destinado a contener dentro de un odre la reserva de aire, está sostenido por una estructura de círculos de hierro. Con la convicción de que esta reserva pudiera durar