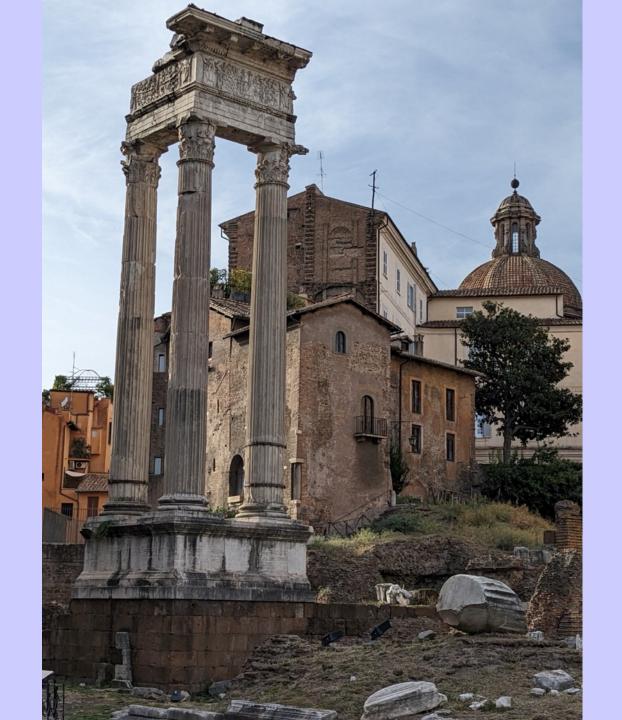

#### TREVI FOUNTAIN





## TOURISTS – CROWDS EVERYWHERE

A CHURCH
FOR SUNDAY
MASS IN
ENGLISH,
11:00 AM



CARAVAGGIO'S
"THE CALLING
OF ST.
MATTHEW"





CARAVAGGIO'S
"THE
INSPIRATION
OF ST.
MATTHEW"



#### PIAZZA NAVARO







#### MONUMENT TO VICTOR EMMANUEL II



# PORTA SAN PAULO





## TEATRO MARCELLO



## TEMPLES OF APOLLO SOSIANO AND BELLONA





#### CHIESA DI SANT' ANGELO IN PESCHERIA





#### LARGO DI TORRE ARGENTINA

LEONARDO
DI VINCI
EXHIBIT
INVENTIONS
FROM
DRAWINGS

TANK





#### MACHINE GUN

#### **CATAPULT**





#### TURRET GUNS

#### **MORTAR**







SWIM FLIPPERS AND LIFE PRESERVER

certa profondità. Leonardo concepisce uno scafandro in cuoio composto da giubbone, calzoni e maschera con occhiali di vetro. Il rigonfiamento della giubba, destinato a contenere in un otre la riserva d'aria, è sostenuto da una struttura di cerchi di ferro. Con la convinzione che questa riserva potesse durare a lungo, Leonardo prevede un sacco di pelle ermeticamente chiuso e fornito di una valvola da utilizzare per la salita o la discesa subacquea. Sono inoltre presenti sacchi di sabbia come zavorra, una lunga corda, un coltello e un co