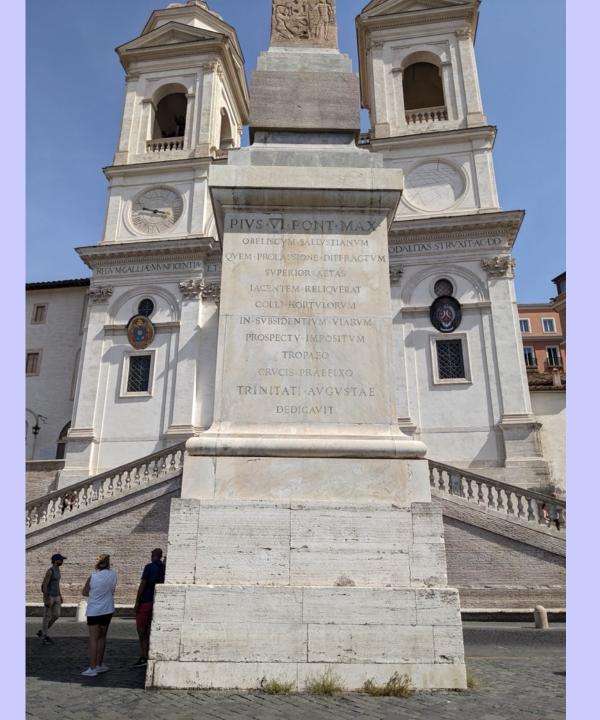

to be utilized for returning to the surface or deep diving. There are also sandbags as weights, a long rope, a knife and a horn to signal the completion of the procedure.

#### **BUZO**

Ya en los tiempos de Leonardo se experimentaban sistemas para trabajar bajo del agua a una cierta profundidad. Leonardo dibuja un traje de buceo de cuero compuesto por un chaquetón, unos pantalones y una máscara con gafas de cristal. La hinchazón del chaquetón, destinado a contener dentro de un odre la reserva de aire, está sostenido por una estructura de círculos de hierro. Con la convicción de que esta reserva pudiera durar



### THE VATICAN MUSEUM

























#### MOSAIC FLOOR, ONE OF MANY

# **TAPESTRIES**















## SANT' AGNESE IN AGONE

# BASILICA OF SANT' LAWRENCE IN LUCINA





## TRINITA DEI MONTI (CHURCH)

#### TELEPHONE BOOTH



### (NEARLY EXTINCT)



## MARCUS AURELIUS COLUMN





# DOMUS TIBERIANA – ROMAN FORUM



#### THE COLOSSEUM







### ARCH OF CONSTANTINE





## PALATINE HILL RUINS ABOVE CIRCUS MAXIMUS







### TIBER RIVER



### PONTE FABRICIO