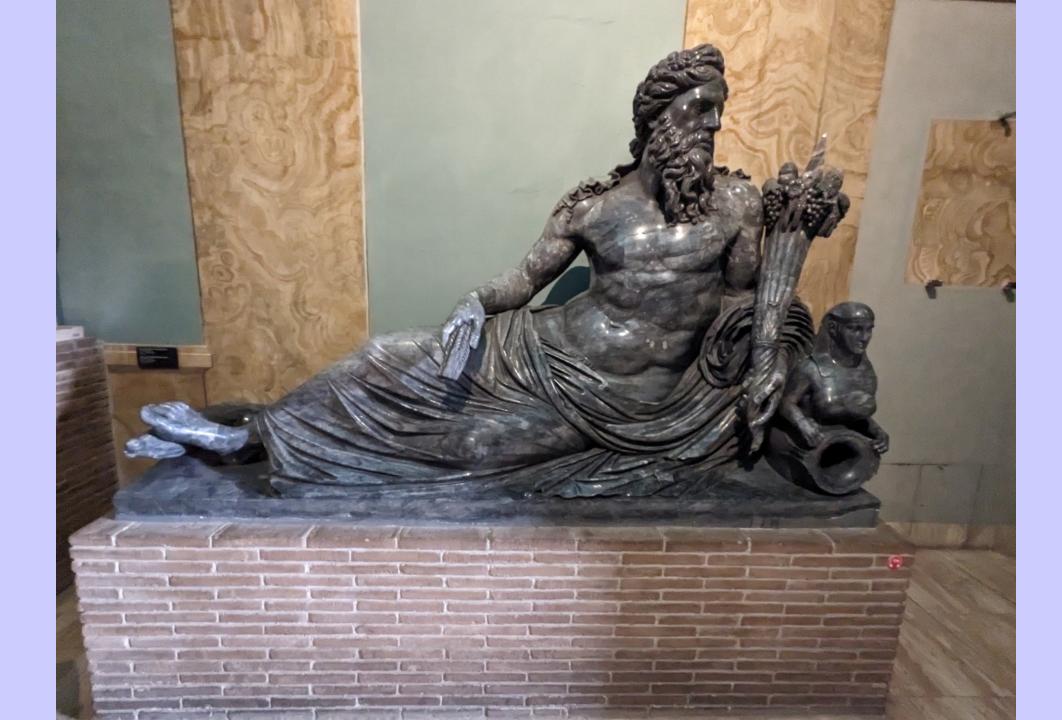

With the certainty that this air supply could last for a long while, Leonardo also provides a windbag, hermetically sealed and equipped with a valve to be utilized for returning to the surface or deep diving. There are also sandbags as weights, a long rope, a knife and a horn to signal the completion of the procedure.

#### **BUZO**

Ya en los tiempos de Leonardo se experimentaban sistemas para trabajar bajo del agua a una cierta profundidad. Leonardo dibuja un traje de buceo de cuero compuesto por un chaquetón, unos pantalones y una máscara con gafas de cristal. La hinchazón del chaquetón, destinado a contener dentro de un odre la reserva de aire, está sostenido por una estructura de círculos de hierro. Con la convicción de que esta reserva pudiera durar



### THE VATICAN MUSEUM

























#### MOSAIC FLOOR, ONE OF MANY

# **TAPESTRIES**















## SANT' AGNESE IN AGONE

# BASILICA OF SANT' LAWRENCE IN LUCINA





## TRINITA DEI MONTI (CHURCH)

#### TELEPHONE BOOTH



### (NEARLY EXTINCT)



## MARCUS AURELIUS COLUMN





# DOMUS TIBERIANA – ROMAN FORUM



#### THE COLOSSEUM







### ARCH OF CONSTANTINE





## PALATINE HILL RUINS ABOVE CIRCUS MAXIMUS







### TIBER RIVER



### PONTE FABRICIO