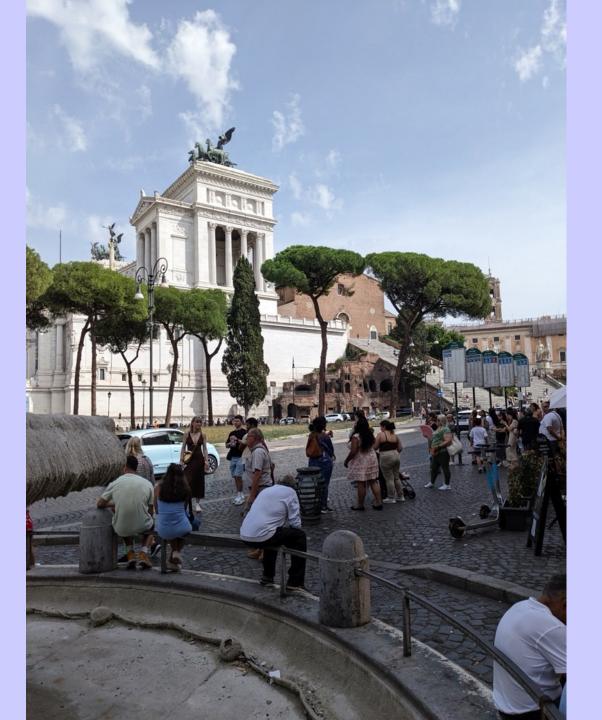

#### TREVI FOUNTAIN





## TOURISTS – CROWDS EVERYWHERE

A CHURCH
FOR SUNDAY
MASS IN
ENGLISH,
11:00 AM



CARAVAGGIO'S
"THE CALLING
OF ST.
MATTHEW"





CARAVAGGIO'S
"THE
INSPIRATION
OF ST.
MATTHEW"



#### PIAZZA NAVARO







#### MONUMENT TO VICTOR EMMANUEL II



# PORTA SAN PAULO





## TEATRO MARCELLO



## TEMPLES OF APOLLO SOSIANO AND BELLONA





#### CHIESA DI SANT' ANGELO IN PESCHERIA





#### LARGO DI TORRE ARGENTINA

LEONARDO
DI VINCI
EXHIBIT
INVENTIONS
FROM
DRAWINGS

TANK





#### MACHINE GUN

#### **CATAPULT**





#### TURRET GUNS

#### **MORTAR**







SWIM FLIPPERS AND LIFE PRESERVER

certa profondità. Leonardo concepisce uno scafandro in cuoio composto da giubbone, calzoni e maschera con occhiali di vetro. Il rigonfiamento della giubba, destinato a contenere in un otre la riserva d'aria, è sostenuto da una struttura di cerchi di ferro. Con la convinzione che questa riserva potesse durare a lungo, Leonardo prevede un sacco di pelle ermeticamente chiuso e fornito di una valvola da utilizzare