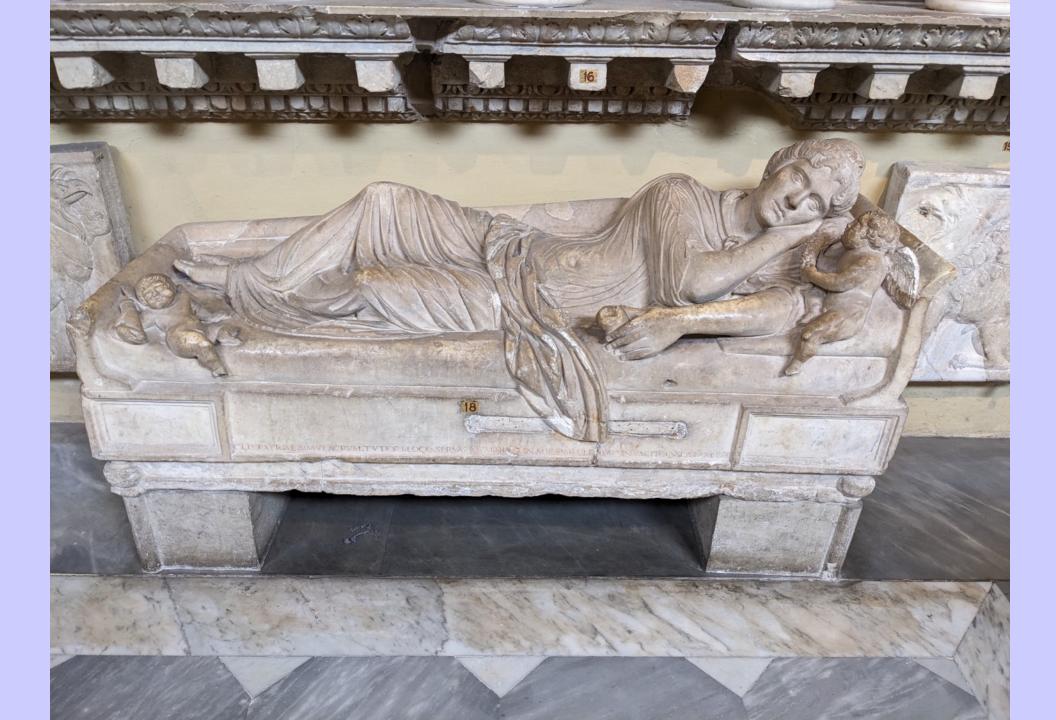

h the certainty that this air supply could last for a long while, Leonardo also provides a windbag, hermetically sealed and equipped with a valve to be utilized for returning to the surface or deep diving. There are also sandbags as weights, a long rope, a knife and a horn to signal the completion of the procedure.

#### **BUZO**

Ya en los tiempos de Leonardo se experimentaban sistemas para trabajar bajo del agua a una cierta profundidad. Leonardo dibuja un traje de buceo de cuero compuesto por un chaquetón, unos pantalones y una máscara con gafas de cristal. La hinchazón del chaquetón, destinado a contener dentro de un odre la reserva de aire, está sostenido por una estructura de círculos de hierro. Con la convicción de que esta reserva pudiera durar



### THE VATICAN MUSEUM

























#### MOSAIC FLOOR, ONE OF MANY

# **TAPESTRIES**















## SANT' AGNESE IN AGONE

# BASILICA OF SANT' LAWRENCE IN LUCINA





## TRINITA DEI MONTI (CHURCH)

#### TELEPHONE BOOTH



### (NEARLY EXTINCT)



## MARCUS AURELIUS COLUMN





# DOMUS TIBERIANA – ROMAN FORUM



#### THE COLOSSEUM







### ARCH OF CONSTANTINE





## PALATINE HILL RUINS ABOVE CIRCUS MAXIMUS







### TIBER RIVER



### PONTE FABRICIO