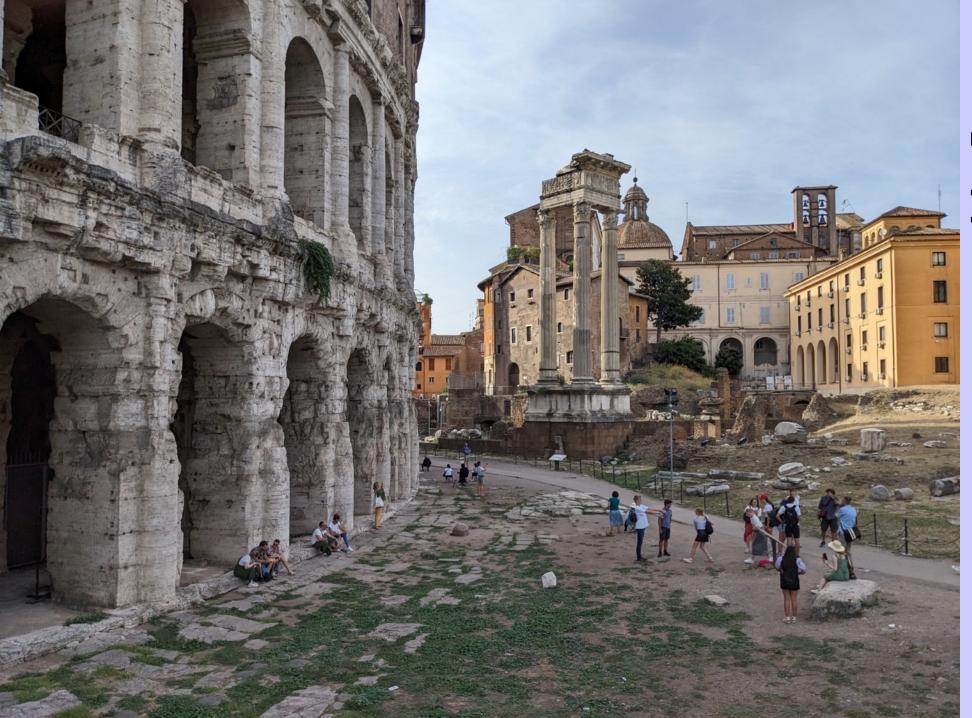

#### TREVI FOUNTAIN





## TOURISTS – CROWDS EVERYWHERE

A CHURCH
FOR SUNDAY
MASS IN
ENGLISH,
11:00 AM



CARAVAGGIO'S
"THE CALLING
OF ST.
MATTHEW"





CARAVAGGIO'S
"THE
INSPIRATION
OF ST.
MATTHEW"



#### PIAZZA NAVARO







#### MONUMENT TO VICTOR EMMANUEL II



# PORTA SAN PAULO





## TEATRO MARCELLO



## TEMPLES OF APOLLO SOSIANO AND BELLONA





#### CHIESA DI SANT' ANGELO IN PESCHERIA





#### LARGO DI TORRE ARGENTINA

LEONARDO
DI VINCI
EXHIBIT
INVENTIONS
FROM
DRAWINGS

TANK





#### MACHINE GUN

#### **CATAPULT**





#### TURRET GUNS

#### **MORTAR**







SWIM FLIPPERS AND LIFE PRESERVER

certa profondità. Leonardo concepisce uno scafandro in cuoio composto da giubbone, calzoni e maschera con occhiali di vetro. Il rigonfiamento della giubba, destinato a contenere in un otre la riserva d'aria, è sostenuto da una struttura di cerchi di ferro. Con la convinzione che questa riserva potesse durare a lungo, Leonardo prevede un sacco di pelle ermeticamente chiuso e fornito di una valvola da utilizzare per la salita o la discesa subacquea. Sono inoltre presenti s