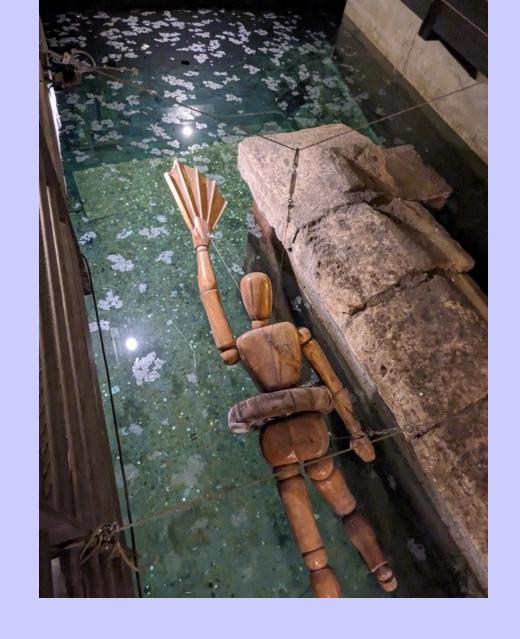

#### **MORTAR**

SWIM FLIPPERS AND LIFE PRESERVER

certa profondità. Leonardo concepisce uno scafandro in cuoio composto da giubbone, calzoni e maschera con occhiali di vetro. Il rigonfiamento della giubba, destinato a contenere in un otre la riserva d'aria, è sostenuto da una struttura di cerchi di ferro. Con la convinzione che questa riserva potesse durare a lungo, Leonardo prevede un sacco di pelle ermeticamente chiuso e fornito di una valvola da utilizzare per la salita o la discesa subacquea. Sono inoltre presenti sacchi di sabbia come zavorra, una lunga corda, un coltello e un corno per segnalare la fine delle operazioni.

#### **DIVING SUIT**

Already in Leonardo's time mechanisms to enable a person to work in water at a certain depth were being tested. Leonardo designs a diving suit in leather, consisting in a heavy jacket, pants and mask with glass goggles. The jacket was to be inflated in order to hold an extra air supply in a windbag, and was reinforced by iron rings. With the certainty that this air supply could last for a long while, Leonardo also provides a windbag, hermetically sealed and equipped with a valve to be utilized for returning to the surface or deep diving. There are also sandbags as weights, a long rope, a knife and a horn to signal the completion of the procedure.

#### **BUZO**

Ya en los tiempos de Leonardo se experimentaban sistemas para trabajar bajo del agua a una cierta profundidad. Leonardo dibuja un traje de buceo de cuero compuesto por un chaquetón, unos pantalones y una máscara con gafas de cristal. La hinchazón del chaquetón, destinado a contener dentro de un odre la reserva de aire, está sostenido por una estructura de círculos de hierro. Con la convicción de que esta reserva pudiera durar