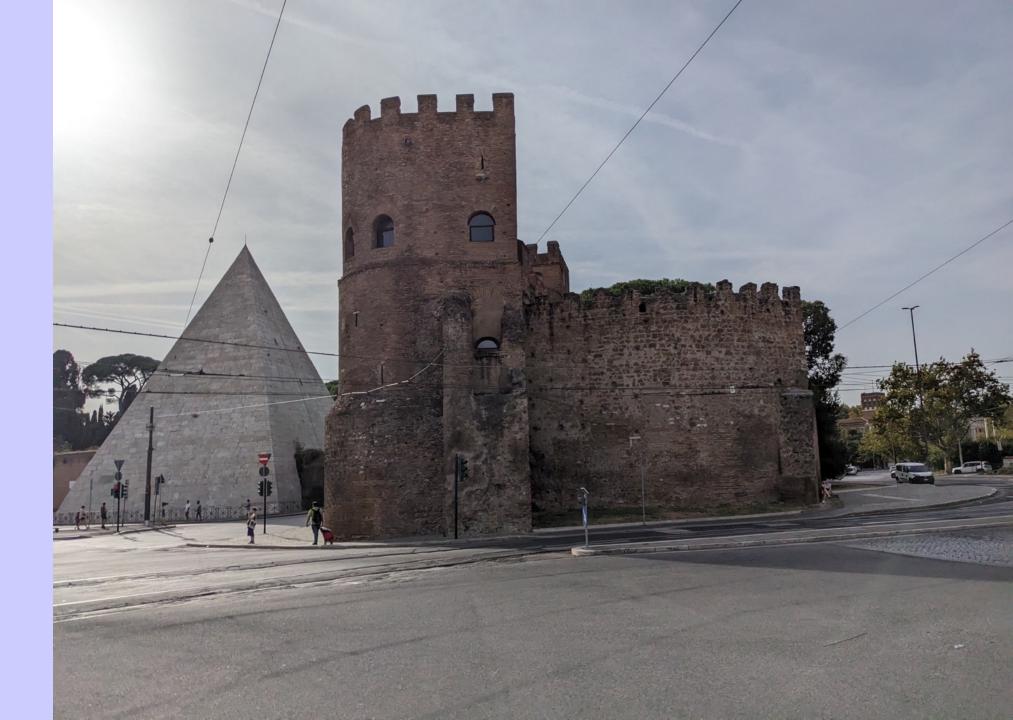

#### TREVI FOUNTAIN





## TOURISTS – CROWDS EVERYWHERE

A CHURCH
FOR SUNDAY
MASS IN
ENGLISH,
11:00 AM



CARAVAGGIO'S
"THE CALLING
OF ST.
MATTHEW"





CARAVAGGIO'S
"THE
INSPIRATION
OF ST.
MATTHEW"



#### PIAZZA NAVARO







#### MONUMENT TO VICTOR EMMANUEL II



# PORTA SAN PAULO





## TEATRO MARCELLO



## TEMPLES OF APOLLO SOSIANO AND BELLONA





#### CHIESA DI SANT' ANGELO IN PESCHERIA





#### LARGO DI TORRE ARGENTINA

LEONARDO
DI VINCI
EXHIBIT
INVENTIONS
FROM
DRAWINGS

TANK





#### MACHINE GUN

#### **CATAPULT**





#### TURRET GUNS

#### **MORTAR**







SWIM FLIPPERS AND LIFE PRESERVER

certa profondità. Leonardo concepisce uno scafandro in cuoio composto da giubbone, calzoni e maschera con occhiali di vetro. Il rigonfiamento della giubba, destinato a contenere in un otre la riserva d'aria, è sostenuto da una struttura di cerchi di ferro. Con la convinzione che questa riserva potesse durare a lungo, Leonardo prevede un sacco di pelle ermeticamente chiuso e fornito di una valvola da utilizzare per la salita o la discesa subacquea. Sono inoltre presenti