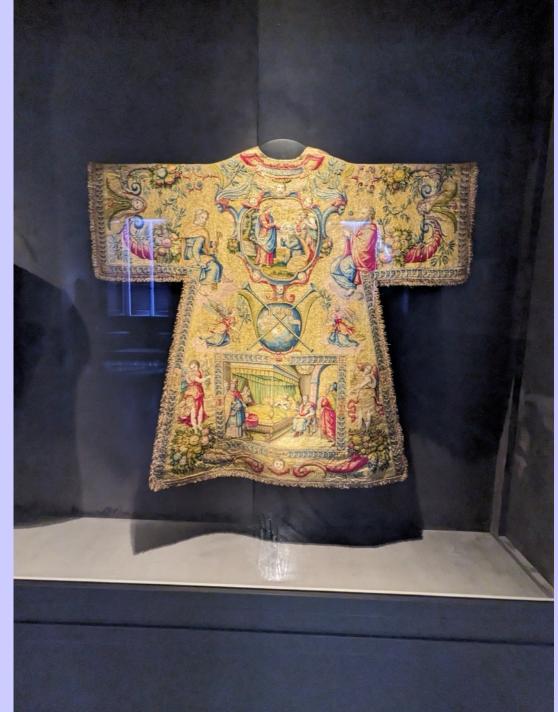

ardo also provides a windbag, hermetically sealed and equipped with a valve to be utilized for returning to the surface or deep diving. There are also sandbags as weights, a long rope, a knife and a horn to signal the completion of the procedure.

#### **BUZO**

Ya en los tiempos de Leonardo se experimentaban sistemas para trabajar bajo del agua a una cierta profundidad. Leonardo dibuja un traje de buceo de cuero compuesto por un chaquetón, unos pantalones y una máscara con gafas de cristal. La hinchazón del chaquetón, destinado a contener dentro de un odre la reserva de aire, está sostenido por una estructura de círculos de hierro. Con la convicción de que esta reserva pudiera durar



### THE VATICAN MUSEUM

























#### MOSAIC FLOOR, ONE OF MANY

# **TAPESTRIES**















## SANT' AGNESE IN AGONE

# BASILICA OF SANT' LAWRENCE IN LUCINA





## TRINITA DEI MONTI (CHURCH)

#### TELEPHONE BOOTH



### (NEARLY EXTINCT)



## MARCUS AURELIUS COLUMN





# DOMUS TIBERIANA – ROMAN FORUM



#### THE COLOSSEUM







### ARCH OF CONSTANTINE





## PALATINE HILL RUINS ABOVE CIRCUS MAXIMUS







### TIBER RIVER



### PONTE FABRICIO