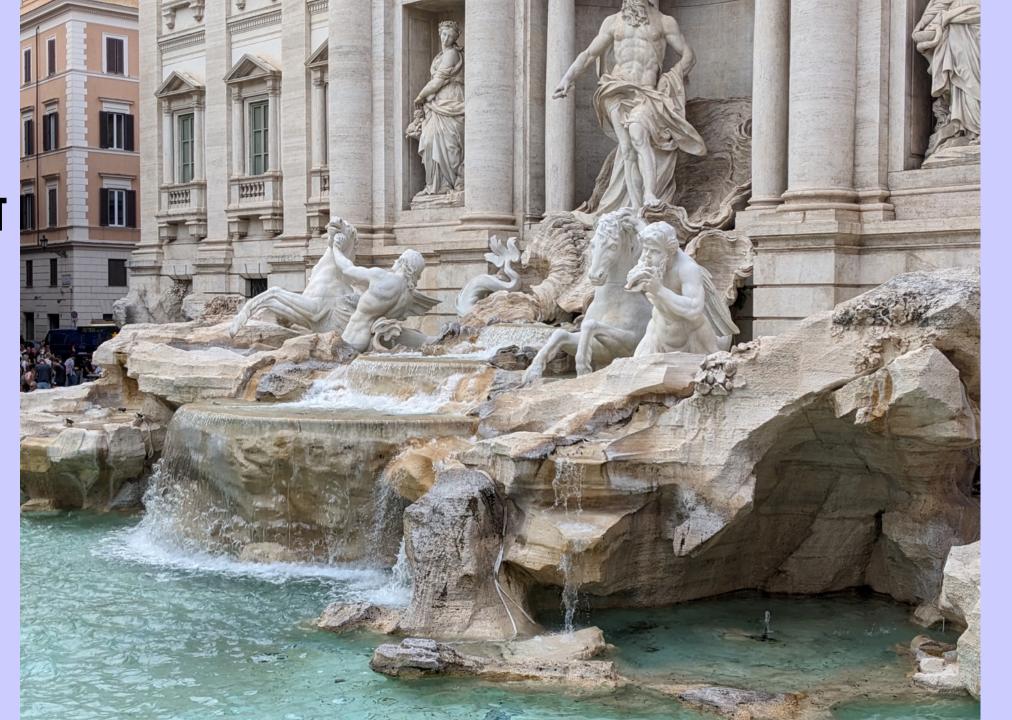

#### TREVI FOUNTAIN





## TOURISTS – CROWDS EVERYWHERE

A CHURCH
FOR SUNDAY
MASS IN
ENGLISH,
11:00 AM



CARAVAGGIO'S
"THE CALLING
OF ST.
MATTHEW"





CARAVAGGIO'S
"THE
INSPIRATION
OF ST.
MATTHEW"



#### PIAZZA NAVARO







#### MONUMENT TO VICTOR EMMANUEL II



# PORTA SAN PAULO





## TEATRO MARCELLO



## TEMPLES OF APOLLO SOSIANO AND BELLONA





#### CHIESA DI SANT' ANGELO IN PESCHERIA





#### LARGO DI TORRE ARGENTINA

LEONARDO
DI VINCI
EXHIBIT
INVENTIONS
FROM
DRAWINGS

TANK





#### MACHINE GUN

#### **CATAPULT**





#### TURRET GUNS

#### **MORTAR**







SWIM FLIPPERS AND LIFE PRESERVER

certa profondità. Leonardo concepisce uno scafandro in cuoio composto da giubbone, calzoni e maschera con occhiali di vetro. Il rigonfiamento della giubba, destinato a contenere in un otre la riserva d'aria,