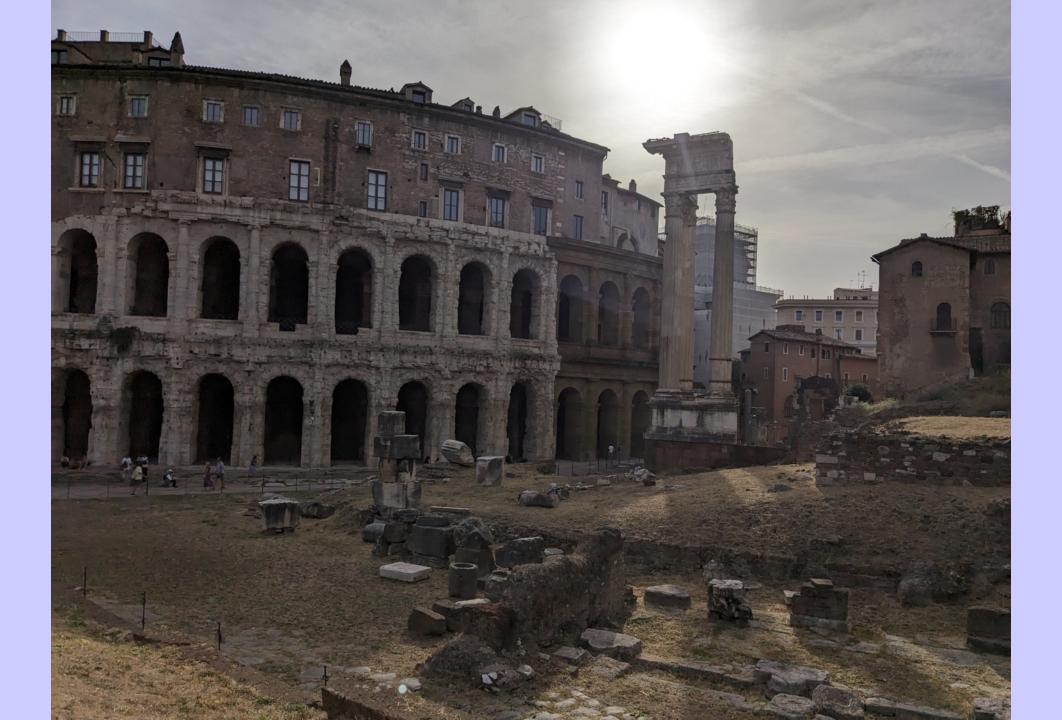

#### TREVI FOUNTAIN





## TOURISTS – CROWDS EVERYWHERE

A CHURCH
FOR SUNDAY
MASS IN
ENGLISH,
11:00 AM



CARAVAGGIO'S
"THE CALLING
OF ST.
MATTHEW"





CARAVAGGIO'S
"THE
INSPIRATION
OF ST.
MATTHEW"



#### PIAZZA NAVARO







#### MONUMENT TO VICTOR EMMANUEL II



# PORTA SAN PAULO





## TEATRO MARCELLO



## TEMPLES OF APOLLO SOSIANO AND BELLONA





#### CHIESA DI SANT' ANGELO IN PESCHERIA





#### LARGO DI TORRE ARGENTINA

LEONARDO
DI VINCI
EXHIBIT
INVENTIONS
FROM
DRAWINGS

TANK





#### MACHINE GUN

#### **CATAPULT**





#### TURRET GUNS

#### **MORTAR**







SWIM FLIPPERS AND LIFE PRESERVER

certa profondità. Leonardo concepisce uno scafandro in cuoio composto da giubbone, calzoni e maschera con occhiali di vetro. Il rigonfiamento della giubba, destinato a contenere in un otre la riserva d'aria, è sostenuto da una struttura di cerchi di ferro. Con la convinzione che questa riserva potesse durare a lungo, Leonardo prevede un sacco di pelle ermeticamente chiuso e fornito di una valvola da utilizzare per la salita o la discesa subacquea. Sono inoltre presenti sacchi di sabbia come z