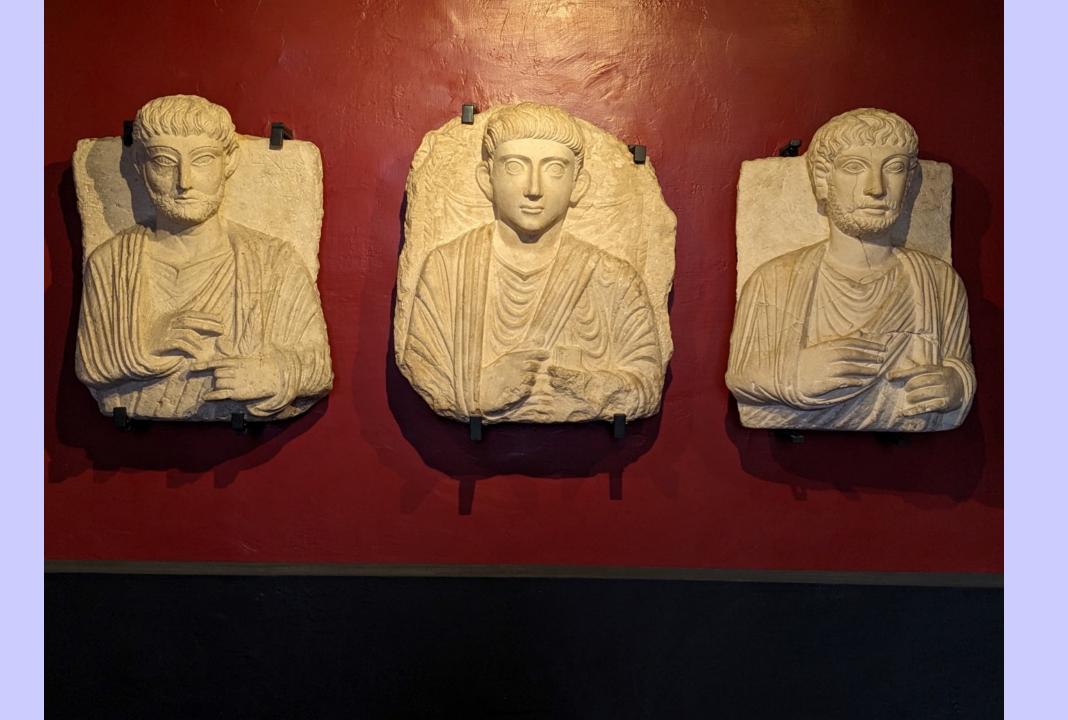

ith the certainty that this air supply could last for a long while, Leonardo also provides a windbag, hermetically sealed and equipped with a valve to be utilized for returning to the surface or deep diving. There are also sandbags as weights, a long rope, a knife and a horn to signal the completion of the procedure.

#### **BUZO**

Ya en los tiempos de Leonardo se experimentaban sistemas para trabajar bajo del agua a una cierta profundidad. Leonardo dibuja un traje de buceo de cuero compuesto por un chaquetón, unos pantalones y una máscara con gafas de cristal. La hinchazón del chaquetón, destinado a contener dentro de un odre la reserva de aire, está sostenido por una estructura de círculos de hierro. Con la convicción de que esta reserva pudiera durar



### THE VATICAN MUSEUM

























#### MOSAIC FLOOR, ONE OF MANY

# **TAPESTRIES**















## SANT' AGNESE IN AGONE

# BASILICA OF SANT' LAWRENCE IN LUCINA





## TRINITA DEI MONTI (CHURCH)

#### TELEPHONE BOOTH



### (NEARLY EXTINCT)



## MARCUS AURELIUS COLUMN





# DOMUS TIBERIANA – ROMAN FORUM



#### THE COLOSSEUM







### ARCH OF CONSTANTINE





## PALATINE HILL RUINS ABOVE CIRCUS MAXIMUS







### TIBER RIVER



### PONTE FABRICIO