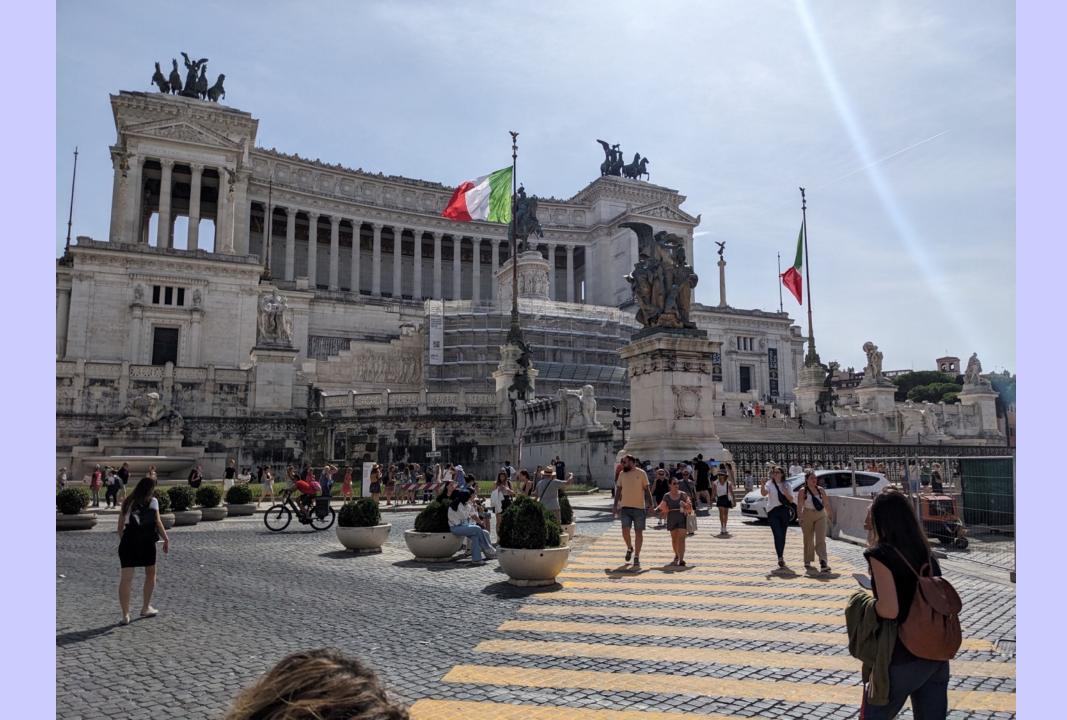

#### TREVI FOUNTAIN





## TOURISTS – CROWDS EVERYWHERE

A CHURCH
FOR SUNDAY
MASS IN
ENGLISH,
11:00 AM



CARAVAGGIO'S
"THE CALLING
OF ST.
MATTHEW"





CARAVAGGIO'S
"THE
INSPIRATION
OF ST.
MATTHEW"



#### PIAZZA NAVARO







#### MONUMENT TO VICTOR EMMANUEL II



# PORTA SAN PAULO





## TEATRO MARCELLO



## TEMPLES OF APOLLO SOSIANO AND BELLONA





#### CHIESA DI SANT' ANGELO IN PESCHERIA





#### LARGO DI TORRE ARGENTINA

LEONARDO
DI VINCI
EXHIBIT
INVENTIONS
FROM
DRAWINGS

TANK





#### MACHINE GUN

#### **CATAPULT**





#### TURRET GUNS

#### **MORTAR**







SWIM FLIPPERS AND LIFE PRESERVER

certa profondità. Leonardo concepisce uno scafandro in cuoio composto da giubbone, calzoni e maschera con occhiali di vetro. Il rigonfiamento della giubba, destinato a contenere in un otre la riserva d'aria, è sostenuto da una struttura di cerchi di ferro. Con la convinzione che questa riserva potesse durare a lungo, Leonardo prevede un sacco di pelle ermeticamente chiuso e fornito di una valvola da utilizzare per la salita o la discesa subacquea.