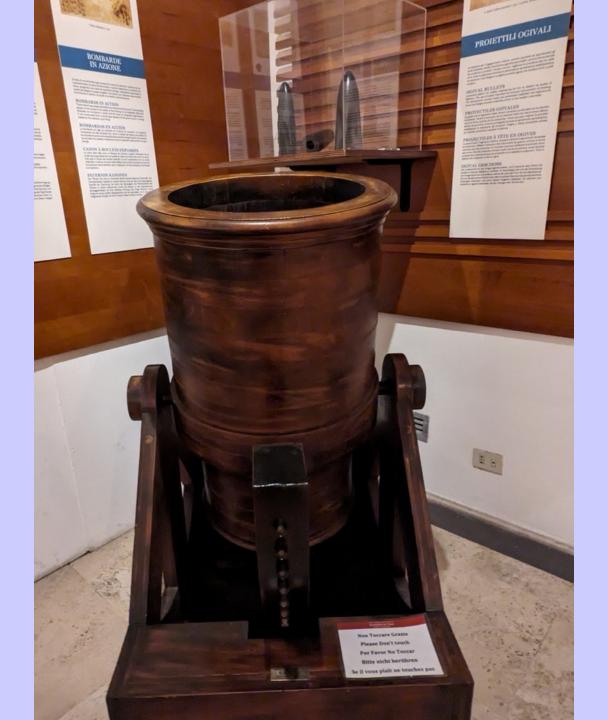

#### **MORTAR**

SWIM FLIPPERS AND LIFE PRESERVER

certa profondità. Leonardo concepisce uno scafandro in cuoio composto da giubbone, calzoni e maschera con occhiali di vetro. Il rigonfiamento della giubba, destinato a contenere in un otre la riserva d'aria, è sostenuto da una struttura di cerchi di ferro. Con la convinzione che questa riserva potesse durare a lungo, Leonardo prevede un sacco di pelle ermeticamente chiuso e fornito di una valvola da utilizzare per la salita o la discesa subacquea. Sono inoltre presenti sacchi di sabbia come zavorra, una lunga corda, un coltello e un corno per segnalare la fine delle operazioni.