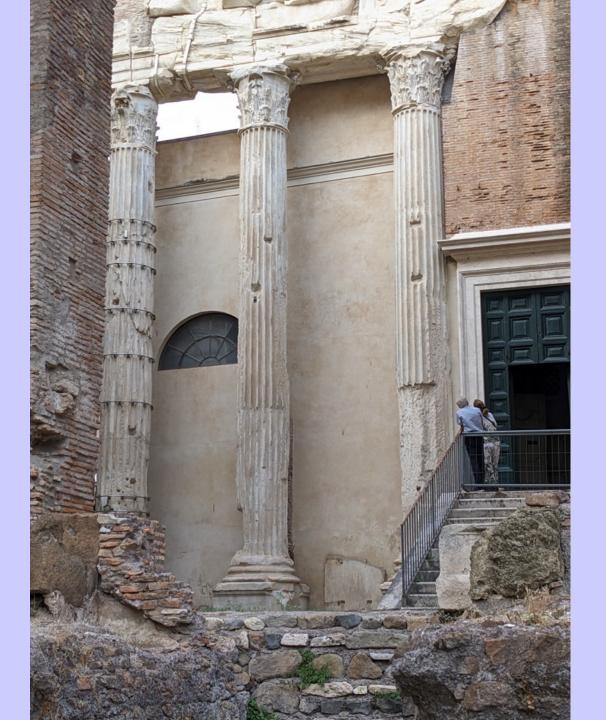

#### TREVI FOUNTAIN





## TOURISTS – CROWDS EVERYWHERE

A CHURCH
FOR SUNDAY
MASS IN
ENGLISH,
11:00 AM



CARAVAGGIO'S
"THE CALLING
OF ST.
MATTHEW"





CARAVAGGIO'S
"THE
INSPIRATION
OF ST.
MATTHEW"



#### PIAZZA NAVARO







#### MONUMENT TO VICTOR EMMANUEL II



# PORTA SAN PAULO





## TEATRO MARCELLO



## TEMPLES OF APOLLO SOSIANO AND BELLONA





#### CHIESA DI SANT' ANGELO IN PESCHERIA





#### LARGO DI TORRE ARGENTINA

LEONARDO
DI VINCI
EXHIBIT
INVENTIONS
FROM
DRAWINGS

TANK





#### MACHINE GUN

#### **CATAPULT**





#### TURRET GUNS

#### **MORTAR**







SWIM FLIPPERS AND LIFE PRESERVER

certa profondità. Leonardo concepisce uno scafandro in cuoio composto da giubbone, calzoni e maschera con occhiali di vetro. Il rigonfiamento della giubba, destinato a contenere in un otre la riserva d'aria, è sostenuto da una struttura di cerchi di ferro. Con la convinzione che questa riserva potesse durare a lungo, Leonardo prevede un sacco di pelle ermeticamente chiuso e fornito di una valvola da utilizzare per la salita o la discesa subacquea. Sono inoltre presenti sacchi di sabbia come zavorra, una lunga corda, un coltello e un corn