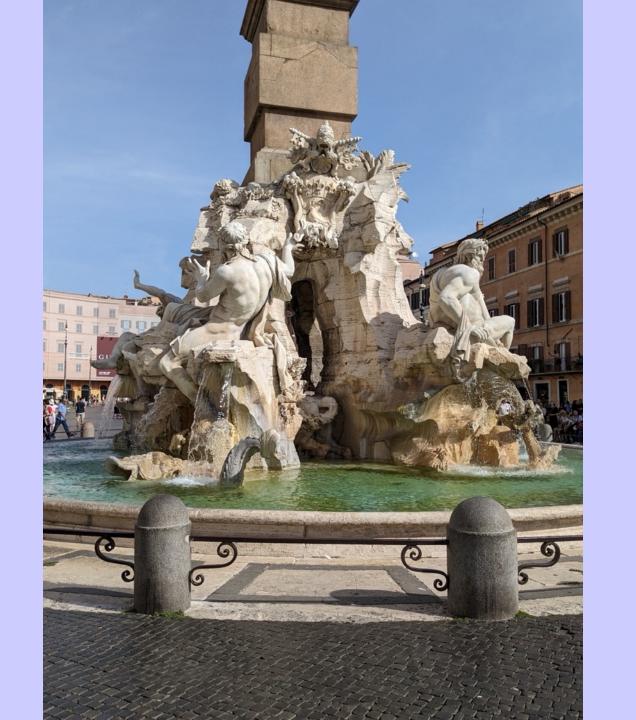

#### TREVI FOUNTAIN





## TOURISTS – CROWDS EVERYWHERE

A CHURCH
FOR SUNDAY
MASS IN
ENGLISH,
11:00 AM



CARAVAGGIO'S
"THE CALLING
OF ST.
MATTHEW"





CARAVAGGIO'S
"THE
INSPIRATION
OF ST.
MATTHEW"



#### PIAZZA NAVARO







#### MONUMENT TO VICTOR EMMANUEL II



# PORTA SAN PAULO





## TEATRO MARCELLO



## TEMPLES OF APOLLO SOSIANO AND BELLONA





#### CHIESA DI SANT' ANGELO IN PESCHERIA





#### LARGO DI TORRE ARGENTINA

LEONARDO
DI VINCI
EXHIBIT
INVENTIONS
FROM
DRAWINGS

TANK





#### MACHINE GUN

#### **CATAPULT**





#### TURRET GUNS

#### **MORTAR**







SWIM FLIPPERS AND LIFE PRESERVER

certa profondità. Leonardo concepisce uno scafandro in cuoio composto da giubbone, calzoni e maschera con occhiali di vetro. Il rigonfiamento della giubba, destinato a contenere in un otre la riserva d'aria, è sostenuto da una struttura di cerchi di ferro. Con la convinzione che questa riserva potesse durare a lungo, Leonardo prevede un sacco di pelle ermeticamente chiuso e fornito di una valvola da utilizza