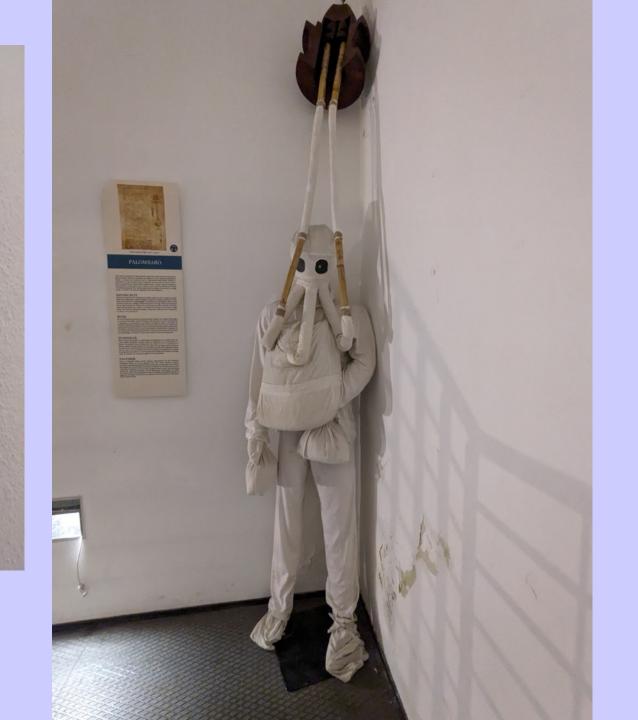

#### **MORTAR**

SWIM FLIPPERS AND LIFE PRESERVER

certa profondità. Leonardo concepisce uno scafandro in cuoio composto da giubbone, calzoni e maschera con occhiali di vetro. Il rigonfiamento della giubba, destinato a contenere in un otre la riserva d'aria, è sostenuto da una struttura di cerchi di ferro. Con la convinzione che questa riserva potesse durare a lungo, Leonardo prevede un sacco di pelle ermeticamente chiuso e fornito di una valvola da utilizzare per la salita o la discesa subacquea. Sono inoltre presenti sacchi di sabbia come zavorra, una lunga corda, un coltello e un corno per segnalare la fine delle operazioni.

#### **DIVING SUIT**

Already in Leonardo's time mechanisms to enable a person to work in water at a certain depth were being tested. Leonardo designs a diving suit in leather, consisting in a heavy jacket, pants and mask with glass goggles. The jacket was to be inflated in order to hold an extra air supply in a windbag, and was reinforced by iron rings. With the certainty that this air supply could last for a long while, Leonardo also provides a windbag, hermetically sealed and equipped with a valve to be utilized for returning to the surface or deep diving. There are also sandbags as weights, a long rope, a knife and a horn to signal the completion of the procedure.

#### **BUZO**

Ya en los tiempos de Leonardo se experimentaban sistemas para trabajar bajo del agua a una cierta profundidad. Leonardo dibuja un traje de buceo de cuero compuesto por un chaquetón, unos pantalones y una máscara con gafas de cristal. La hinchazón del chaquetón, destinado a contener dentro de un odre la reserva de aire, está sostenido por una estructura de círculos de hierro. Con la convicción de que esta reserva pudiera durar