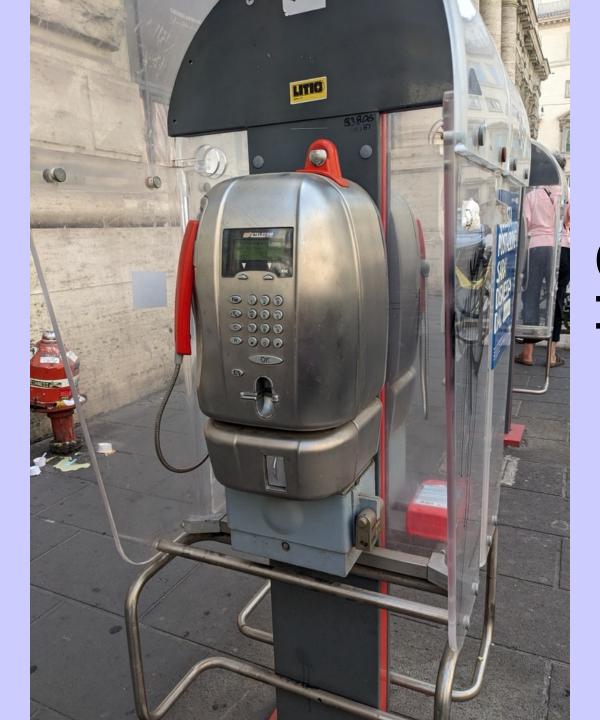

ing. There are also sandbags as weights, a long rope, a knife and a horn to signal the completion of the procedure.

#### **BUZO**

Ya en los tiempos de Leonardo se experimentaban sistemas para trabajar bajo del agua a una cierta profundidad. Leonardo dibuja un traje de buceo de cuero compuesto por un chaquetón, unos pantalones y una máscara con gafas de cristal. La hinchazón del chaquetón, destinado a contener dentro de un odre la reserva de aire, está sostenido por una estructura de círculos de hierro. Con la convicción de que esta reserva pudiera durar



### THE VATICAN MUSEUM

























#### MOSAIC FLOOR, ONE OF MANY

# **TAPESTRIES**















## SANT' AGNESE IN AGONE

# BASILICA OF SANT' LAWRENCE IN LUCINA





## TRINITA DEI MONTI (CHURCH)

#### TELEPHONE BOOTH



### (NEARLY EXTINCT)



## MARCUS AURELIUS COLUMN





# DOMUS TIBERIANA – ROMAN FORUM



#### THE COLOSSEUM







### ARCH OF CONSTANTINE





## PALATINE HILL RUINS ABOVE CIRCUS MAXIMUS







### TIBER RIVER



### PONTE FABRICIO