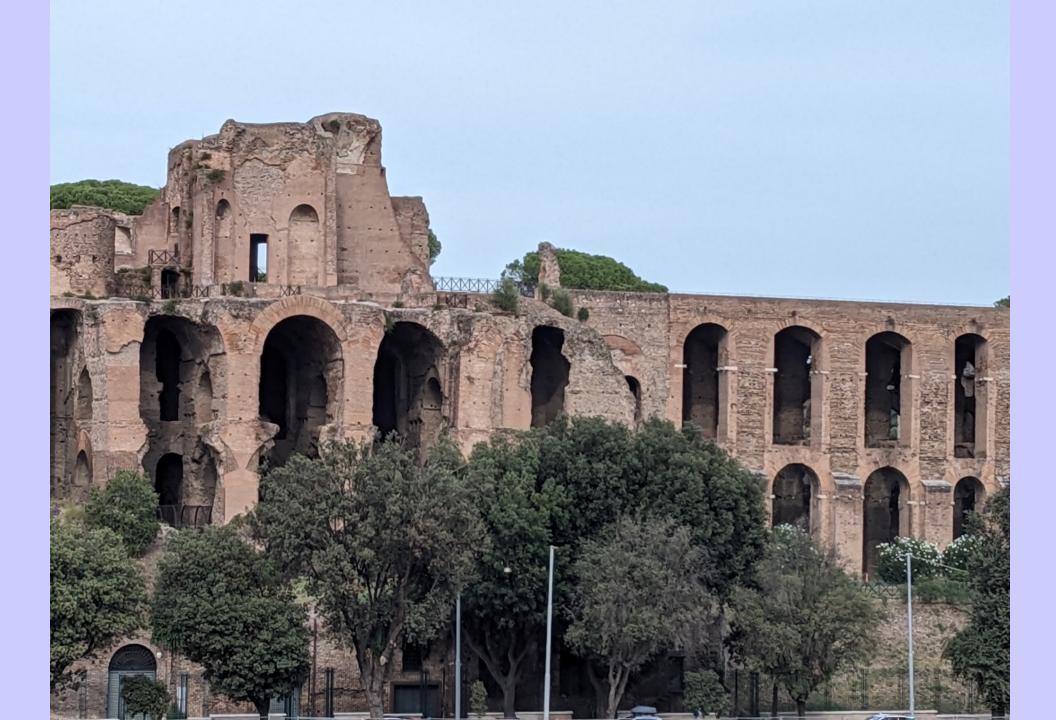

trabajar bajo del agua a una cierta profundidad. Leonardo dibuja un traje de buceo de cuero compuesto por un chaquetón, unos pantalones y una máscara con gafas de cristal. La hinchazón del chaquetón, destinado a contener dentro de un odre la reserva de aire, está sostenido por una estructura de círculos de hierro. Con la convicción de que esta reserva pudiera durar



### THE VATICAN MUSEUM

























#### MOSAIC FLOOR, ONE OF MANY

# **TAPESTRIES**















## SANT' AGNESE IN AGONE

# BASILICA OF SANT' LAWRENCE IN LUCINA





## TRINITA DEI MONTI (CHURCH)

#### TELEPHONE BOOTH



### (NEARLY EXTINCT)



## MARCUS AURELIUS COLUMN





# DOMUS TIBERIANA – ROMAN FORUM



#### THE COLOSSEUM







### ARCH OF CONSTANTINE





## PALATINE HILL RUINS ABOVE CIRCUS MAXIMUS







### TIBER RIVER



### PONTE FABRICIO