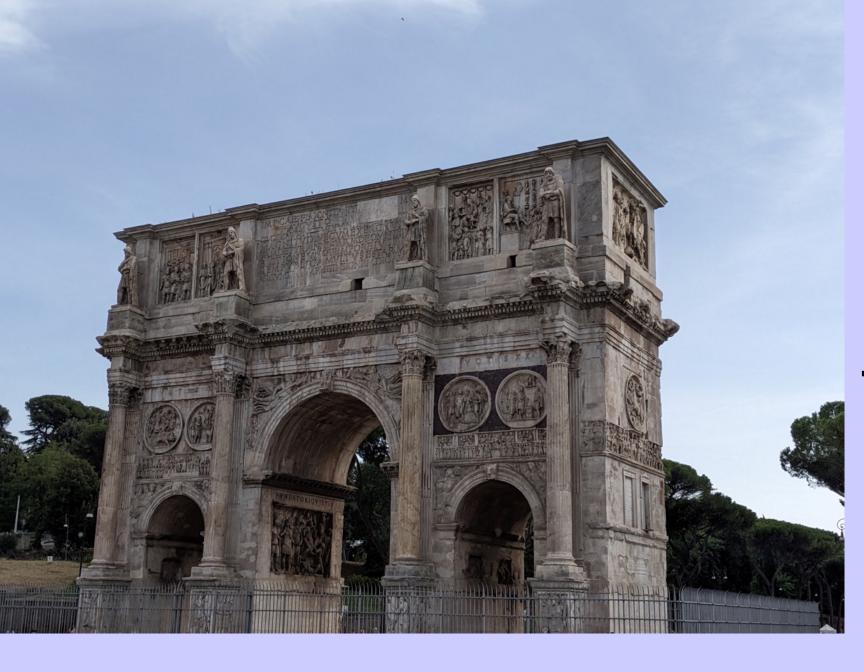

#### **BUZO**

Ya en los tiempos de Leonardo se experimentaban sistemas para trabajar bajo del agua a una cierta profundidad. Leonardo dibuja un traje de buceo de cuero compuesto por un chaquetón, unos pantalones y una máscara con gafas de cristal. La hinchazón del chaquetón, destinado a contener dentro de un odre la reserva de aire, está sostenido por una estructura de círculos de hierro. Con la convicción de que esta reserva pudiera durar



### THE VATICAN MUSEUM

























#### MOSAIC FLOOR, ONE OF MANY

# **TAPESTRIES**















## SANT' AGNESE IN AGONE

# BASILICA OF SANT' LAWRENCE IN LUCINA





## TRINITA DEI MONTI (CHURCH)

#### TELEPHONE BOOTH



### (NEARLY EXTINCT)



## MARCUS AURELIUS COLUMN





# DOMUS TIBERIANA – ROMAN FORUM



#### THE COLOSSEUM







### ARCH OF CONSTANTINE





## PALATINE HILL RUINS ABOVE CIRCUS MAXIMUS







### TIBER RIVER



### PONTE FABRICIO