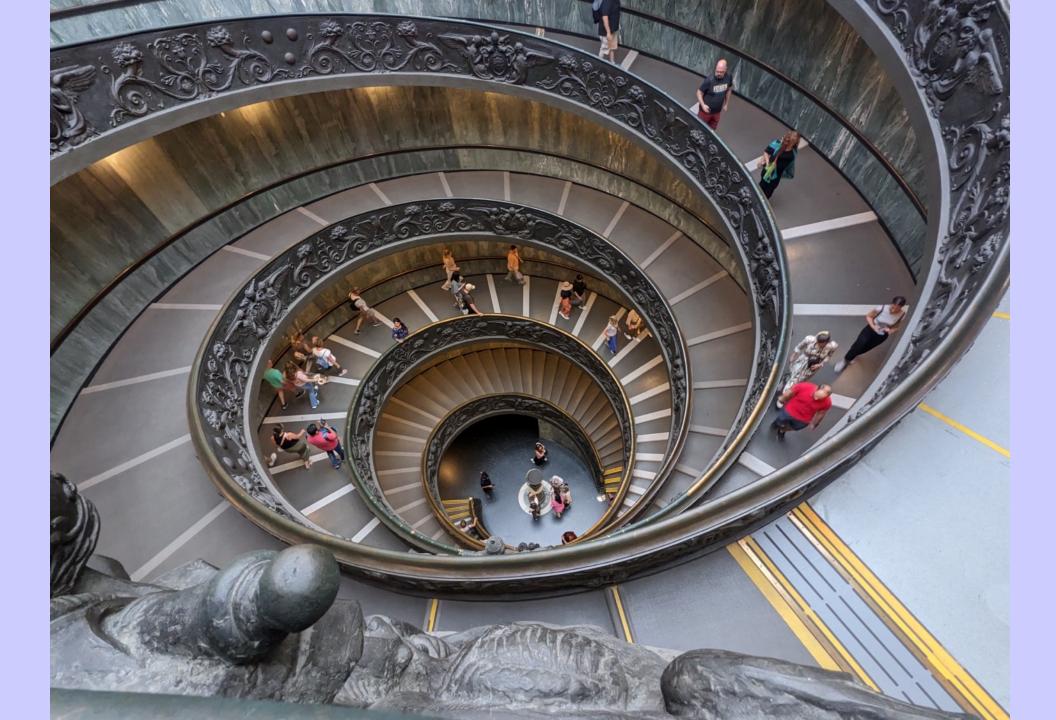

do also provides a windbag, hermetically sealed and equipped with a valve to be utilized for returning to the surface or deep diving. There are also sandbags as weights, a long rope, a knife and a horn to signal the completion of the procedure.

#### **BUZO**

Ya en los tiempos de Leonardo se experimentaban sistemas para trabajar bajo del agua a una cierta profundidad. Leonardo dibuja un traje de buceo de cuero compuesto por un chaquetón, unos pantalones y una máscara con gafas de cristal. La hinchazón del chaquetón, destinado a contener dentro de un odre la reserva de aire, está sostenido por una estructura de círculos de hierro. Con la convicción de que esta reserva pudiera durar



### THE VATICAN MUSEUM

























#### MOSAIC FLOOR, ONE OF MANY

# **TAPESTRIES**















## SANT' AGNESE IN AGONE

# BASILICA OF SANT' LAWRENCE IN LUCINA





## TRINITA DEI MONTI (CHURCH)

#### TELEPHONE BOOTH



### (NEARLY EXTINCT)



## MARCUS AURELIUS COLUMN





# DOMUS TIBERIANA – ROMAN FORUM



#### THE COLOSSEUM







### ARCH OF CONSTANTINE





## PALATINE HILL RUINS ABOVE CIRCUS MAXIMUS







### TIBER RIVER



### PONTE FABRICIO