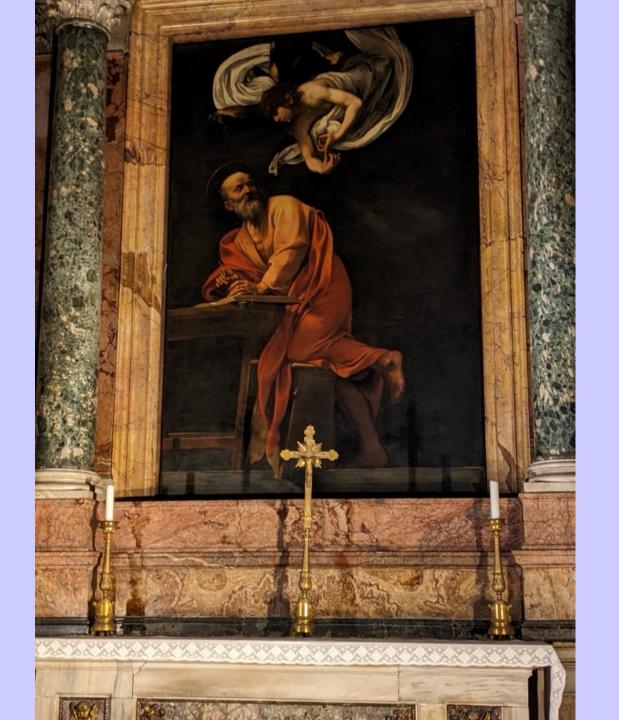

## TOURISTS – CROWDS EVERYWHERE

A CHURCH
FOR SUNDAY
MASS IN
ENGLISH,
11:00 AM

CARAVAGGIO'S
"THE CALLING
OF ST.
MATTHEW"

CARAVAGGIO'S
"THE
INSPIRATION
OF ST.
MATTHEW"